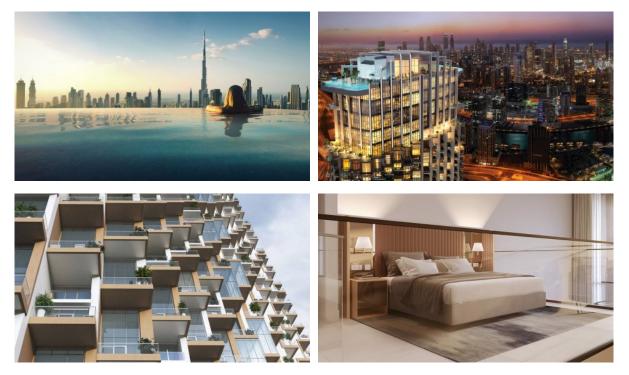

# APARTMENT 1 BEDROOM IN SLS TOWER, BUSINESS BAY (4945) BTC 11.868

## PARAMETERS

| City            |         |
|-----------------|---------|
| Туре            |         |
| Development     | SL      |
| Rooms           |         |
| Living space    |         |
| To sea          |         |
| Completion date | III qua |
|                 |         |

Dubai Apartment S TOWER 1+1 102 m<sup>2</sup> 6000 m arter, 2020



#### **PROPERTY FEATURES**

#### LOCATION

- Close to the bus stop Close to shopping malls Close to the city centre Panoramic view • • Beautiful view **INDOOR FACILITIES**  SPA centre Conference hall Beauty salon Restaurant • • Fitness room • OUTDOOR FEATURES
- Security
  Children's pool
  Landscaped green area
  Car park
- Concierge
  Swimming pool



### PHOTO GALLERY