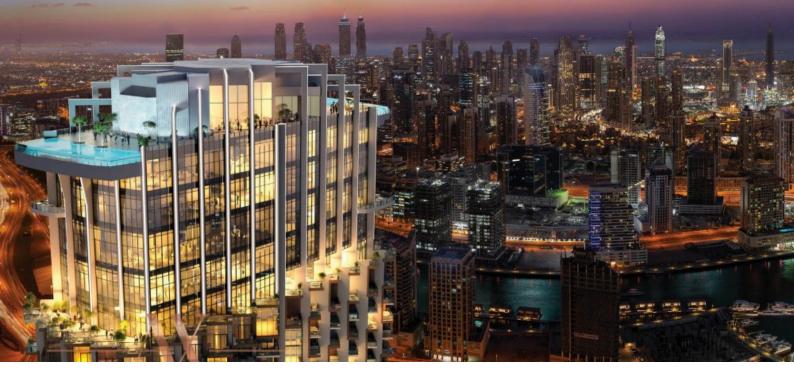

# SLS TOWER PROPERTY FOR SALE WITH BITCOIN & CRYPTOCURRENCY BTC 5.367 - 11.853

#### PARAMETERS

| City            |  |
|-----------------|--|
| Туре            |  |
| Bedrooms        |  |
| To sea          |  |
| Completion date |  |

Dubai Development , 1 6000 m III quarter, 2020