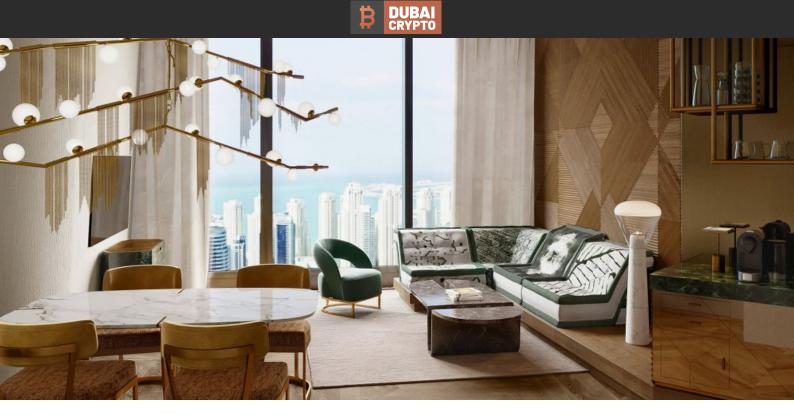

# APARTMENT 1 BEDROOM IN SO/ UPTOWN DUBAI HOTEL & RESIDENCES, JUMEIRAH LAKE TOWERS (5165)

BTC 7.400

#### **PARAMETERS**

City Dubai Type Apartment Development SO/ UPTOWN DUBAI

> **HOTEL &** RESIDENCES

Living space 67 m² 4000 m To sea To city center 24000 m

Completion date II quarter, 2023





#### PROPERTY FEATURES

#### **LOCATION**

Close to the bus stop
Prestigious district
Great location
Close to a river or promenade

Lake nearby
Beautiful view

#### **FEATURES**

Panoramic windows
Panoramic glazing
Terrace
New project

Tap water
Electricity
Driveway to the land plot

#### **INDOOR FACILITIES**

Children's playroom
Cafe
Recreation area

SPA centre
Fitness room
Pilates and yoga room
Elevator

Outdoor parking lot
Underground parking lot

### **OUTDOOR FEATURES**

Security
Childre