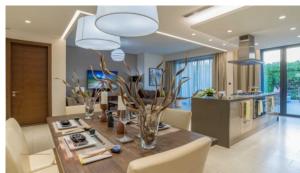

# APARTMENT 1 BEDROOM IN SOBHA HARTLAND, MOHAMMED BIN RASHID CITY (1246)

BTC 5.994

## **PARAMETERS**

City Dubai
Type Apartment
Development SOBHA HARTLAND
Rooms 1+1
Living space 80 m²
To sea 7000 m
Completion date III quarter, 2021





#### PROPERTY FEATURES

#### **LOCATION**

Close to international schools
 City center

#### **FEATURES**

Balcony
 TV
 Internet
 Luxury real estate

## **INDOOR FACILITIES**

• Kindergarten • Restaurant • Cafe • Bar

Recreation area
 SPA centre
 Fitness room
 Squash

Shopping centre
 Covered parking

## **OUTDOOR FEATURES**

Barbecue area • CCTV • Security • Children's playground

School • Landscaped garden • Landscaped green area • Pets allowed

Concierge
 Swimming pool
 Running track
 Tennis court

Supermarket



# PHOTO GALLERY