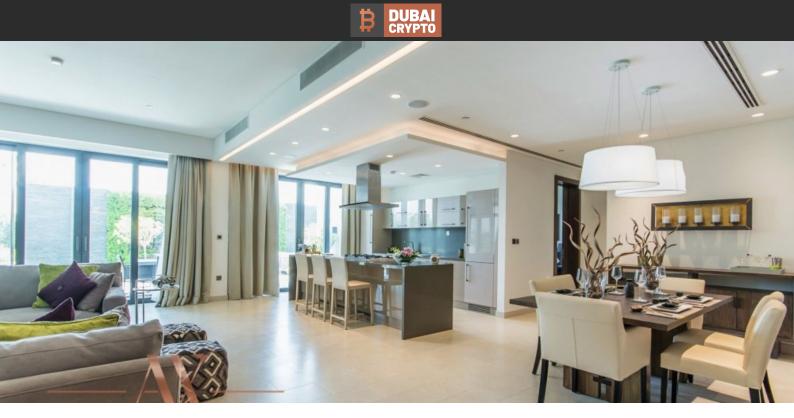

# APARTMENT 1 BEDROOM IN SOBHA HARTLAND, MOHAMMED BIN RASHID CITY (1246)

BTC 5.994

## **PARAMETERS**

City Dubai
Type Apartment
Development SOBHA HARTLAND
Rooms 1+1
Living space 80 m²
To sea 7000 m
Completion date III quarter, 2021





#### PROPERTY FEATURES

#### **LOCATION**

Close to international schools
 City center

#### **FEATURES**

Balcony
 TV
 Internet
 Luxury real estate

## **INDOOR FACILITIES**

• Kindergarten • Restaurant • Cafe • Bar

Recreation area
 SPA centre
 Fitness room
 Squash

Shopping centre
 Covered parking

## **OUTDOOR FEATURES**

Barbecue area • CCTV • Security • Children's playground

School • Landscaped garden • Landscaped green area • Pets allowed

Concierge
 Swimming pool
 Running track
 Tennis court

Supermarket



# PHOTO GALLERY