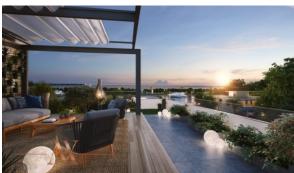

# APARTMENT 1 BEDROOM IN SOBHA HARTLAND, MOHAMMED BIN RASHID CITY (1246)

BTC 5.994

## **PARAMETERS**

City Dubai
Type Apartment
Development SOBHA HARTLAND
Rooms 1+1
Living space 80 m²
To sea 7000 m
Completion date III quarter, 2021





#### PROPERTY FEATURES

#### **LOCATION**

Close to international schools
 City center

#### **FEATURES**

Balcony
 TV
 Internet
 Luxury real estate

## **INDOOR FACILITIES**

• Kindergarten • Restaurant • Cafe • Bar

Recreation area
 SPA centre
 Fitness room
 Squash

Shopping centre
 Covered parking

## **OUTDOOR FEATURES**

Barbecue area • CCTV • Security • Children's playground

School • Landscaped garden • Landscaped green area • Pets allowed

Concierge
 Swimming pool
 Running track
 Tennis court

Supermarket



# PHOTO GALLERY