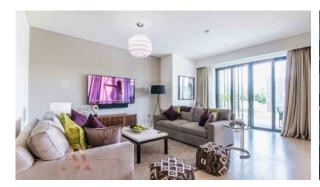

# APARTMENT 1 BEDROOM IN SOBHA HARTLAND, MOHAMMED BIN RASHID CITY (1246)

BTC 5.994

## **PARAMETERS**

City Dubai
Type Apartment
Development SOBHA HARTLAND
Rooms 1+1
Living space 80 m²
To sea 7000 m
Completion date III quarter, 2021





#### PROPERTY FEATURES

#### **LOCATION**

Close to international schools
 City center

#### **FEATURES**

Balcony
 TV
 Internet
 Luxury real estate

## **INDOOR FACILITIES**

• Kindergarten • Restaurant • Cafe • Bar

Recreation area
 SPA centre
 Fitness room
 Squash

Shopping centre
 Covered parking

## **OUTDOOR FEATURES**

Barbecue area • CCTV • Security • Children's playground

School • Landscaped garden • Landscaped green area • Pets allowed

Concierge
 Swimming pool
 Running track
 Tennis court

Supermarket



# PHOTO GALLERY