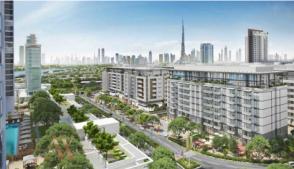

# APARTMENT 1 BEDROOM IN SOBHA HARTLAND, MOHAMMED BIN RASHID CITY (1246)

BTC 5.994

## **PARAMETERS**

City Dubai
Type Apartment
Development SOBHA HARTLAND
Rooms 1+1
Living space 80 m²
To sea 7000 m
Completion date III quarter, 2021





#### PROPERTY FEATURES

#### **LOCATION**

Close to international schools
 City center

#### **FEATURES**

Balcony
 TV
 Internet
 Luxury real estate

## **INDOOR FACILITIES**

• Kindergarten • Restaurant • Cafe • Bar

Recreation area
 SPA centre
 Fitness room
 Squash

Shopping centre
 Covered parking

## **OUTDOOR FEATURES**

Barbecue area • CCTV • Security • Children's playground

School • Landscaped garden • Landscaped green area • Pets allowed

Concierge
 Swimming pool
 Running track
 Tennis court

Supermarket



# PHOTO GALLERY