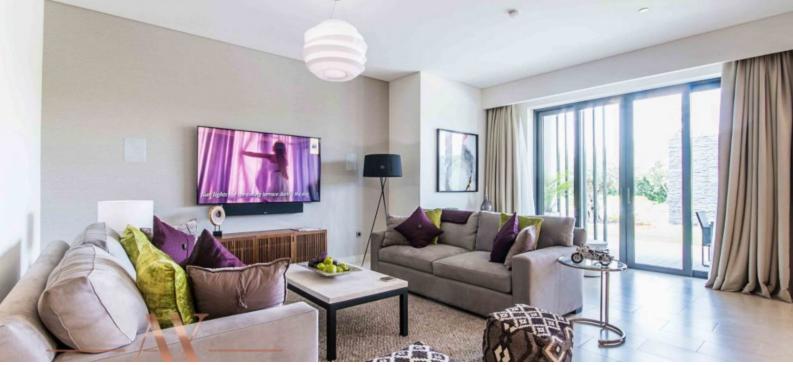

# APARTMENT 1 BEDROOM IN SOBHA HARTLAND, MOHAMMED BIN RASHID CITY (1247) BTC 5.480

#### PARAMETERS

City Type Development Living space To sea Completion date Dubai Apartment SOBHA HARTLAND 65 m² 7000 m III quarter, 2021





#### **PROPERTY FEATURES**

## LOCATION

| Close to international schools | • | City center        | • | Panoramic view  | • | River view            |  |  |  |  |
|--------------------------------|---|--------------------|---|-----------------|---|-----------------------|--|--|--|--|
| FEATURES                       |   |                    |   |                 |   |                       |  |  |  |  |
| Panoramic windows              | • | Balcony            | • | Terrace         | • | TV                    |  |  |  |  |
| Internet                       | • | All