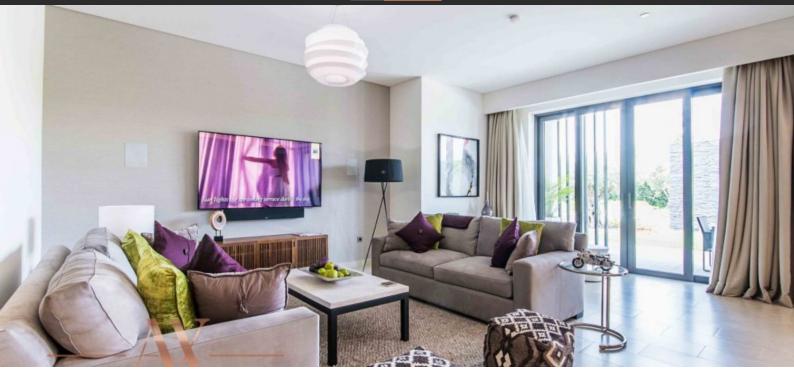

# APARTMENT 1 BEDROOM IN SOBHA HARTLAND, MOHAMMED BIN RASHID CITY (1247)

BTC 5.278

## **PARAMETERS**

City Dubai
Type Apartment
Development SOBHA HARTLAND
Living space 65 m²
To sea 7000 m
Completion date III quarter, 2021





#### PROPERTY FEATURES

#### **LOCATION**

Close to international schools
 City center
 Panoramic view
 River view

#### **FEATURES**

Panoramic windows
 Balcony
 Terrace
 TV

Internet
 All appliances
 Fully furnished
 Private pool

Basement floor
 Luxury real estate

#### **INDOOR FACILITIES**

Kindergarten
 Restaurant
 Cafe
 Bar

Recreation area
 SPA centre
 Fitness room
 Squash

Shopping centre
 Elevator
 Covered parking

### **OUTDOOR FEATURES**

Barbecue area • CCTV • Security • Children's playground

School • Landscaped garden • Landscaped green area • Pets