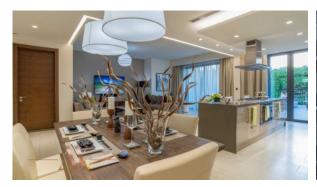

City Dubai
Type Apartment
Development SOBHA HARTLAND
Living space 65 m²
To sea 7000 m
Completion date III quarter, 2021





#### PROPERTY FEATURES

#### **LOCATION**

Close to international schools
 City center
 Panoramic view
 River view

#### **FEATURES**

Panoramic windows
 Balcony
 Terrace
 TV

Internet
 All appliances
 Fully furnished
 Private pool

Basement floor
 Luxury real estate

#### **INDOOR FACILITIES**

Kindergarten
 Restaurant
 Cafe
 Bar

Recreation area
 SPA centre
 Fitness room
 Squash

Shopping centre
 Elevator
 Covered parking

### **OUTDOOR FEATURES**

Barbecue area • CCTV • Security • Children's playground

School • Landscaped garden • Landscaped green area • Pets allowed

Concierge
 Garden
 Swimming pool
 Running track

Tennis court
 Supermarket



# PHOTO GALLERY