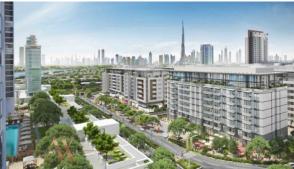

ity Dubai
Type Apartment
Development SOBHA HARTLAND
Living space 65 m²
To sea 7000 m
Completion date III quarter, 2021





#### PROPERTY FEATURES

#### **LOCATION**

Close to international schools
 City center
 Panoramic view
 River view

#### **FEATURES**

Panoramic windows
 Balcony
 Terrace
 TV

Internet
 All appliances
 Fully furnished
 Private pool

Basement floor
 Luxury real estate

#### **INDOOR FACILITIES**

Kindergarten
 Restaurant
 Cafe
 Bar

Recreation area
 SPA centre
 Fitness room
 Squash

Shopping centre
 Elevator
 Covered parking

### **OUTDOOR FEATURES**

Barbecue area • CCTV • Security • Children's playground

School • Landscaped garden • Landscaped green area • Pets allowed

Concierge
 Garden
 Swimming pool
 Running track

Tennis court
 Supermarket



# PHOTO GALLERY