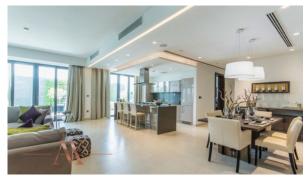

y Dubai
Type Apartment
Development SOBHA HARTLAND
Living space 65 m²
To sea 7000 m
Completion date III quarter, 2021





#### PROPERTY FEATURES

#### **LOCATION**

Close to international schools
 City center
 Panoramic view
 River view

#### **FEATURES**

Panoramic windows
 Balcony
 Terrace
 TV

Internet
 All appliances
 Fully furnished
 Private pool

Basement floor
 Luxury real estate

#### **INDOOR FACILITIES**

Kindergarten
 Restaurant
 Cafe
 Bar

Recreation area
 SPA centre
 Fitness room
 Squash

Shopping centre
 Elevator
 Covered parking

### **OUTDOOR FEATURES**

Barbecue area • CCTV • Security • Children's playground

School • Landscaped garden • Landscaped green area • Pets allowed

Concierge
 Garden
 Swimming pool
 Running track

Tennis court
 Supermarket



# PHOTO GALLERY