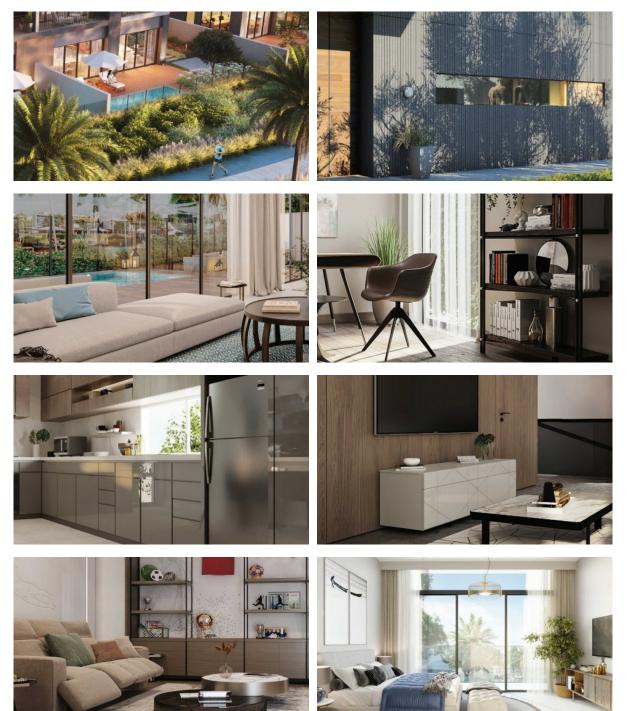

|   |                           |   |                                  |   |                           |
|                   | • | Barbecue area         | • | Kids Club                 | • | School                           | • | Landscaped garden         |
|                   | • | Landscaped green area | • | No industry facilities    | • | Social and commercial facilities | • | Community garden          |
|                   | • | Car park              | • | Footpaths                 | • | Garden                           | • | Well-developed facilities |
|                   |   | Swimming pool         |   | Common area with pool     |   | Shop                             |   |                           |

Swimming pool
Common area with pool
Shop



### PHOTO GALLERY