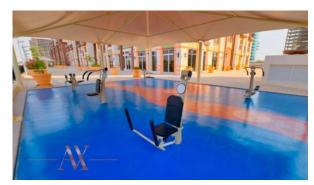

#### **INDOOR FACILITIES**

Child-friendly
 Restaurant
 Cafe
 Pharmacies

Staff room
 SPA centre
 Hairdressing salon
 Beauty salon

Fitness room
 Elevator

#### **OUTDOOR FEATURES**

Barbecue area • CCTV • Security • Children's playground

Landscaped garden • Transport accessibility • No industry facilities • Social and commercial facilities

Car park
 Common area with pool
 Shop
 Supermarket

## PHOTO GALLERY