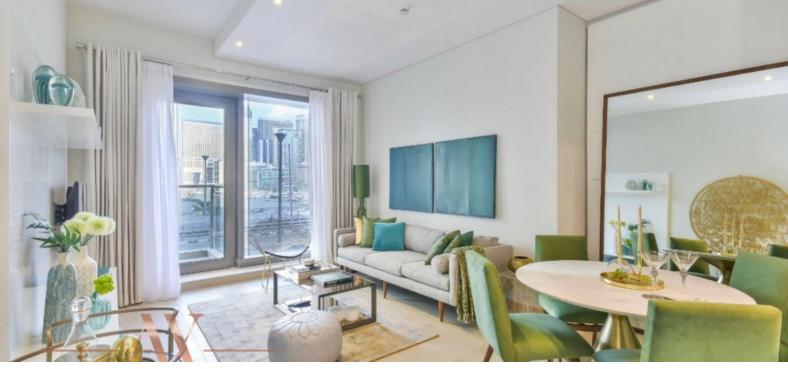

# APARTMENT 1 ROOM IN SPARKLE TOWERS, DUBAI MARINA (1124) BTC 3.720

#### PARAMETERS

City Type Development Rooms Living space Completion date Dubai Apartment SPARKLE TOWERS Studio 44 m<sup>2</sup> Il quarter, 2019





### **PROPERTY FEATURES**

## LOCATION

| Close to a river or promenade | • | Sea nearby            | • | Sea view              | • | City view       |
|-------------------------------|---|-----------------------|---|-----------------------|---|-----------------|
| FEATURES                      |   |                       |   |                       |   |                 |
| Balcony                       | ۰ | Terrace               | • | TV                    | ٠ | Internet        |
| Satellite television          | • | Sauna                 |   |                       |