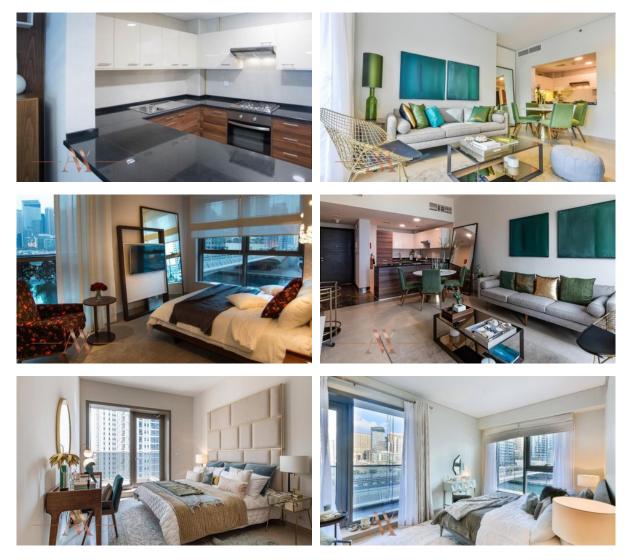

V                    | ٠ | Internet        |
| Satellite television          | • | Sauna                 |   |                       |   |                 |
| INDOOR FACILITIES             |   |                       |   |                       |   |                 |
| Restaurant                    | • | Fitness room          | • | Elevator              | • | Covered parking |
| OUTDOOR FEATURES              |   |                       |   |                       |   |                 |
| • CCTV                        | • | Security              | • | Children's playground | • | Concierge       |
| Household cleaning service    | • | Common area with pool |   | Shop                  |   |                 |

Household cleaning service 
• Common area with pool
• Shop



#### PHOTO GALLERY