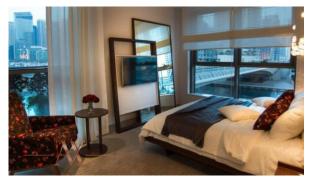

# APARTMENT 1 ROOM IN SPARKLE TOWERS, DUBAI MARINA (1124)

BTC 3.763

## **PARAMETERS**

City Dubai
Type Apartment
Development SPARKLE TOWERS
Rooms Studio
Living space 44 m²
Completion date II quarter, 2019





#### PROPERTY FEATURES

## **LOCATION**

Close to a river or promenade
 Sea nearby
 Sea view
 City view

#### **FEATURES**

• Balcony • Terrace • TV • Internet

Satellite television
 Sauna

#### **INDOOR FACILITIES**

Restaurant
 Fitness room
 Elevator
 Covered parking

#### **OUTDOOR FEATURES**

CCTV
 Security
 Children's playground
 Concierge

Household cleaning service
 Common area with pool
 Shop



# PHOTO GALLERY