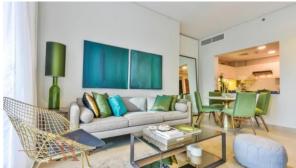

# APARTMENT 1 ROOM IN SPARKLE TOWERS, DUBAI MARINA (1124)

BTC 3.763

## **PARAMETERS**

City Dubai
Type Apartment
Development SPARKLE TOWERS
Rooms Studio
Living space 44 m²
Completion date II quarter, 2019





#### PROPERTY FEATURES

## **LOCATION**

Close to a river or promenade
 Sea nearby
 Sea view
 City view

#### **FEATURES**

• Balcony • Terrace • TV • Internet

Satellite television
 Sauna

#### **INDOOR FACILITIES**

Restaurant
 Fitness room
 Elevator
 Covered parking

#### **OUTDOOR FEATURES**

CCTV
 Security
 Children's playground
 Concierge

Household cleaning service
 Common area with pool
 Shop



# PHOTO GALLERY