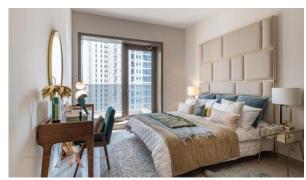

# APARTMENT 1 ROOM IN SPARKLE TOWERS, DUBAI MARINA (1124)

BTC 3.763

## **PARAMETERS**

City Dubai
Type Apartment
Development SPARKLE TOWERS
Rooms Studio
Living space 44 m²
Completion date II quarter, 2019





#### PROPERTY FEATURES

## **LOCATION**

Close to a river or promenade
 Sea nearby
 Sea view
 City view

#### **FEATURES**

• Balcony • Terrace • TV • Internet

Satellite television
 Sauna

#### **INDOOR FACILITIES**

Restaurant
 Fitness room
 Elevator
 Covered parking

#### **OUTDOOR FEATURES**

CCTV
 Security
 Children's playground
 Concierge

Household cleaning service
 Common area with pool
 Shop



# PHOTO GALLERY