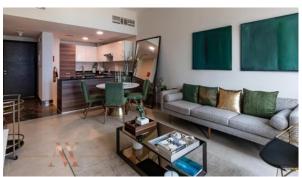

# APARTMENT 1 ROOM IN SPARKLE TOWERS, DUBAI MARINA (1124)

BTC 3.763

## **PARAMETERS**

City Dubai
Type Apartment
Development SPARKLE TOWERS
Rooms Studio
Living space 44 m²
Completion date II quarter, 2019





#### PROPERTY FEATURES

## **LOCATION**

Close to a river or promenade
 Sea nearby
 Sea view
 City view

#### **FEATURES**

• Balcony • Terrace • TV • Internet

Satellite television
 Sauna

#### **INDOOR FACILITIES**

Restaurant
 Fitness room
 Elevator
 Covered parking

#### **OUTDOOR FEATURES**

CCTV
 Security
 Children's playground
 Concierge

Household cleaning service
 Common area with pool
 Shop



# PHOTO GALLERY