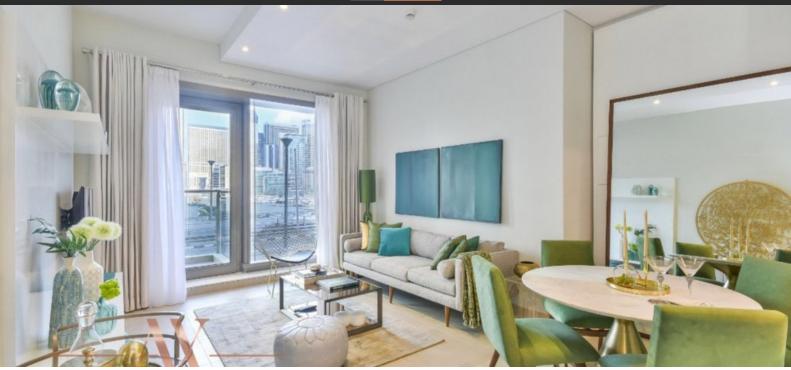

# APARTMENT 1 ROOM IN SPARKLE TOWERS, DUBAI MARINA (1124)

BTC 3.763

## **PARAMETERS**

City Dubai
Type Apartment
Development SPARKLE TOWERS
Rooms Studio
Living space 44 m²
Completion date II quarter, 2019





#### PROPERTY FEATURES

## **LOCATION**

Close to a river or promenade
 Sea nearby
 Sea view
 City view

#### **FEATURES**

• Balcony • Terrace • TV • Internet

Satellite television
 Sauna

#### **INDOOR FACILITIES**

Restaurant
 Fitness room
 Elevator
 Covered parking

#### **OUTDOOR FEATURES**

CCTV
 Security
 Children's playground
 Concierge

Household cleaning service
 Common area with pool
 Shop



# PHOTO GALLERY