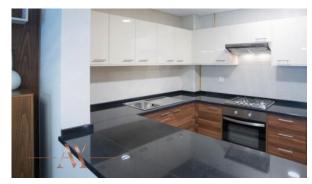

# APARTMENT 1 ROOM IN SPARKLE TOWERS, DUBAI MARINA (1124)

BTC 3.763

## **PARAMETERS**

City Dubai
Type Apartment
Development SPARKLE TOWERS
Rooms Studio
Living space 44 m²
Completion date II quarter, 2019





#### PROPERTY FEATURES

## **LOCATION**

Close to a river or promenade
 Sea nearby
 Sea view
 City view

#### **FEATURES**

• Balcony • Terrace • TV • Internet

Satellite television
 Sauna

#### **INDOOR FACILITIES**

Restaurant
 Fitness room
 Elevator
 Covered parking

#### **OUTDOOR FEATURES**

CCTV
 Security
 Children's playground
 Concierge

Household cleaning service
 Common area with pool
 Shop



# PHOTO GALLERY