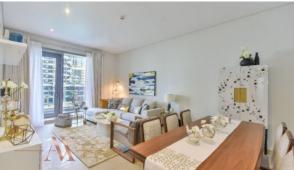

# APARTMENT 2 BEDROOMS IN SPARKLE TOWERS, DUBAI MARINA (1219)

Dubai

137 m²

BTC 10.367

## **PARAMETERS**

City Apartment Type Development SPARKLE TOWERS Living space Completion date II quarter, 2019





#### PROPERTY FEATURES

## **LOCATION**

Close to a river or promenade
Sea nearby
Sea view
City view

#### **FEATURES**

• Balcony • Terrace • TV • Internet

Satellite television
Sauna

#### **INDOOR FACILITIES**

Restaurant
Fitness room
Elevator
Covered parking

#### **OUTDOOR FEATURES**

CCTV
Security
Children's playground
Concierge

Household cleaning service
Common area with pool
Shop



# PHOTO GALLERY