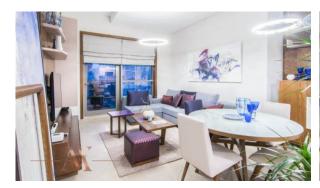

# APARTMENT 2 BEDROOMS IN SPARKLE TOWERS, DUBAI MARINA (1219)

Dubai

137 m²

BTC 10.367

## **PARAMETERS**

City Apartment Type Development SPARKLE TOWERS Living space Completion date II quarter, 2019





#### PROPERTY FEATURES

## **LOCATION**

Close to a river or promenade
Sea nearby
Sea view
City view

#### **FEATURES**

• Balcony • Terrace • TV • Internet

Satellite television
Sauna

#### **INDOOR FACILITIES**

Restaurant
Fitness room
Elevator
Covered parking

#### **OUTDOOR FEATURES**

CCTV
Security
Children's playground
Concierge

Household cleaning service
Common area with pool
Shop



# PHOTO GALLERY