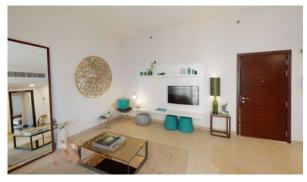

# APARTMENT 2 BEDROOMS IN SPARKLE TOWERS, DUBAI MARINA (1219)

Dubai

137 m²

BTC 10.367

## **PARAMETERS**

City Apartment Type Development SPARKLE TOWERS Living space Completion date II quarter, 2019





#### PROPERTY FEATURES

## **LOCATION**

Close to a river or promenade
Sea nearby
Sea view
City view

#### **FEATURES**

• Balcony • Terrace • TV • Internet

Satellite television
Sauna

#### **INDOOR FACILITIES**

Restaurant
Fitness room
Elevator
Covered parking

#### **OUTDOOR FEATURES**

CCTV
Security
Children's playground
Concierge

Household cleaning service
Common area with pool
Shop



# PHOTO GALLERY