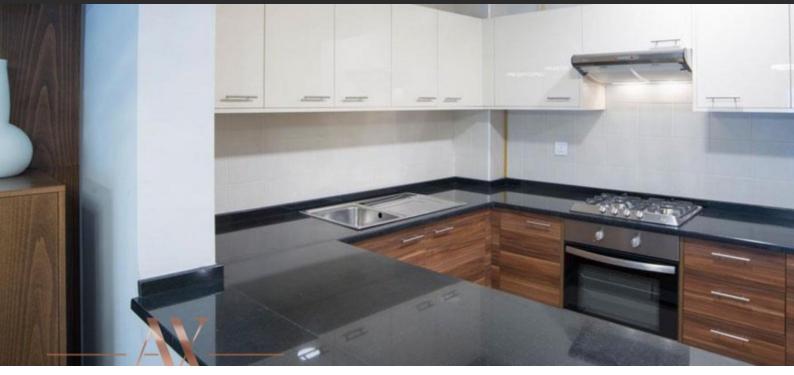

# APARTMENT 2 BEDROOMS IN SPARKLE TOWERS, DUBAI MARINA (1219)

Dubai

137 m²

BTC 10.367

## **PARAMETERS**

City Apartment Type Development SPARKLE TOWERS Living space Completion date II quarter, 2019





#### PROPERTY FEATURES

## **LOCATION**

Close to a river or promenade
Sea nearby
Sea view
City view

#### **FEATURES**

• Balcony • Terrace • TV • Internet

Satellite television
Sauna

#### **INDOOR FACILITIES**

Restaurant
Fitness room
Elevator
Covered parking

#### **OUTDOOR FEATURES**

CCTV
Security
Children's playground
Concierge

Household cleaning service
Common area with pool
Shop



# PHOTO GALLERY