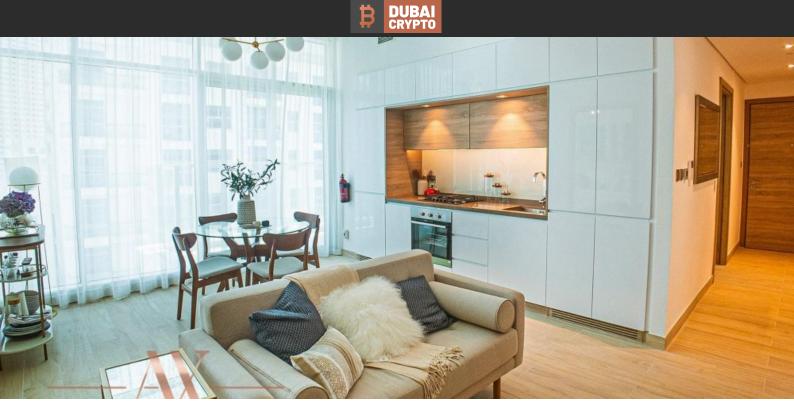

#### PARAMETERS

City Type Development Living space To sea Completion date Dubai Apartment STUDIO ONE 102 m<sup>2</sup> 500 m III quarter, 2019

### PROPERTY FEATURES

## LOCATION

| Close to the beach    | • | Prestigious district    | • | Sea view                   | • | City view     |
|-----------------------|---|-------------------------|---|----------------------------|---|---------------|
| Panoramic view        |   |                         |   |                            |   |               |
|                       |   |                         |   |                            |   |               |
| FEATURES              |   |                         |   |                            |   |               |
| Panoramic windows     | • | Balcony                 | • | Terrace                    | • | TV            |
| Internet              | • | Fully furnished         | • | Sauna                      |   |               |
| INDOOR FACILITIES     |   |                         |   |                            |   |               |
| Restaurant            | • | Reception               | • | Recreation area            | • | Steam room    |
| SPA centre            | • | Fitness room            | • | Shopping centre            | • | Elevator      |
| Covered parking       | • | Underground parking lot |   |                            |   |               |
|                       |   |                         |   |                            |   |               |
| OUTDOOR FEATURES      |   |                         |   |                            |   |               |
| • CCTV                | • | Security                | ٠ | Children's playground      | • | Kids Club     |
| Landscaped green area | ٠ | Concierge               | ٠ | Household cleaning service | • | Swimming pool |