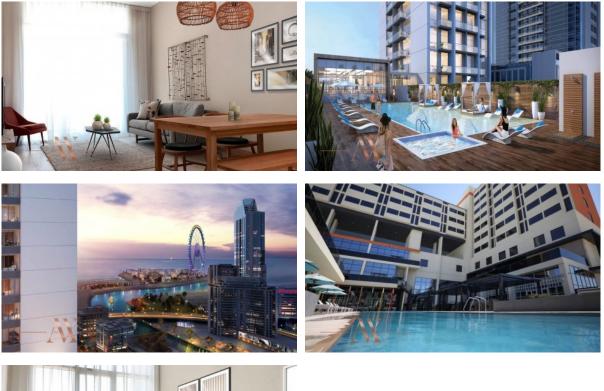

rant            | • | Reception               | • | Recreation area            | • | Steam room    |
| SPA centre            | • | Fitness room            | • | Shopping centre            | • | Elevator      |
| Covered parking       | • | Underground parking lot |   |                            |   |               |
|                       |   |                         |   |                            |   |               |
| OUTDOOR FEATURES      |   |                         |   |                            |   |               |
| • CCTV                | • | Security                | ٠ | Children's playground      | • | Kids Club     |
| Landscaped green area | ٠ | Concierge               | ٠ | Household cleaning service | • | Swimming pool |

• Shop • Supermarket



#### PHOTO GALLERY