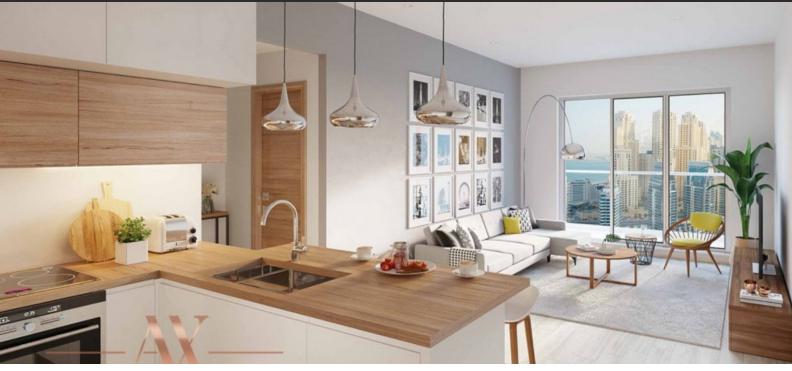

# APARTMENT 1 BEDROOM IN STUDIO ONE, DUBAI MARINA (1134) BTC 4.029

# **PARAMETERS**

City Dubai
Type Apartment
Development STUDIO ONE
Living space 55 m²
To sea 500 m
Completion date III quarter, 2019





#### PROPERTY FEATURES

# LOCATION

Close to the beach
 Prestigious district
 Sea view
 City view

Panoramic view

#### **FEATURES**

Panoramic windows
 2 balconies
 Terrace
 TV

Internet
 Fully furnished
 Sauna

#### **INDOOR FACILITIES**

Restaurant
 Reception
 Recreation area
 Steam room

SPA centre
 Fitness room
 Shopping centre
 Elevator

Covered parking
 Underground parking lot

# **OUTDOOR FEATURES**

• CCTV • Security • Children's playground • Kids Club

Landscaped green area 

Concierge

Household cleaning service

Swimming pool

• Shop • Supermarket



# PHOTO GALLERY