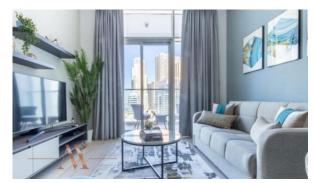

# APARTMENT 1 BEDROOM IN STUDIO ONE, DUBAI MARINA (1134) BTC 4.029

# **PARAMETERS**

City Dubai
Type Apartment
Development STUDIO ONE
Living space 55 m²
To sea 500 m
Completion date III quarter, 2019





#### PROPERTY FEATURES

# LOCATION

Close to the beach
 Prestigious district
 Sea view
 City view

Panoramic view

#### **FEATURES**

Panoramic windows
 2 balconies
 Terrace
 TV

Internet
 Fully furnished
 Sauna

#### **INDOOR FACILITIES**

Restaurant
 Reception
 Recreation area
 Steam room

SPA centre
 Fitness room
 Shopping centre
 Elevator

Covered parking
 Underground parking lot

# **OUTDOOR FEATURES**

• CCTV • Security • Children's playground • Kids Club

Landscaped green area 

Concierge

Household cleaning service

Swimming pool

• Shop • Supermarket



# PHOTO GALLERY