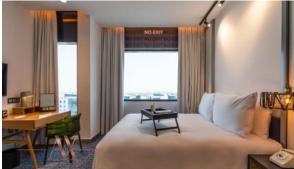

# APARTMENT 1 BEDROOM IN STUDIO ONE, DUBAI MARINA (1134) BTC 4.029

# **PARAMETERS**

City Dubai
Type Apartment
Development STUDIO ONE
Living space 55 m²
To sea 500 m
Completion date III quarter, 2019





#### PROPERTY FEATURES

# LOCATION

Close to the beach
 Prestigious district
 Sea view
 City view

Panoramic view

#### **FEATURES**

Panoramic windows
 2 balconies
 Terrace
 TV

Internet
 Fully furnished
 Sauna

#### **INDOOR FACILITIES**

Restaurant
 Reception
 Recreation area
 Steam room

SPA centre
 Fitness room
 Shopping centre
 Elevator

Covered parking
 Underground parking lot

# **OUTDOOR FEATURES**

• CCTV • Security • Children's playground • Kids Club

Landscaped green area 

Concierge

Household cleaning service

Swimming pool

• Shop • Supermarket



# PHOTO GALLERY