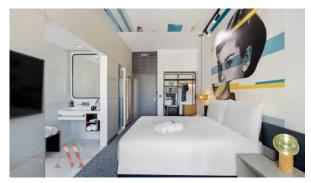

# APARTMENT 1 BEDROOM IN STUDIO ONE, DUBAI MARINA (1134) BTC 4.029

# **PARAMETERS**

City Dubai
Type Apartment
Development STUDIO ONE
Living space 55 m²
To sea 500 m
Completion date III quarter, 2019





#### PROPERTY FEATURES

# LOCATION

Close to the beach
 Prestigious district
 Sea view
 City view

Panoramic view

#### **FEATURES**

Panoramic windows
 2 balconies
 Terrace
 TV

Internet
 Fully furnished
 Sauna

#### **INDOOR FACILITIES**

Restaurant
 Reception
 Recreation area
 Steam room

SPA centre
 Fitness room
 Shopping centre
 Elevator

Covered parking
 Underground parking lot

# **OUTDOOR FEATURES**

• CCTV • Security • Children's playground • Kids Club

Landscaped green area 

Concierge

Household cleaning service

Swimming pool

• Shop • Supermarket



# PHOTO GALLERY