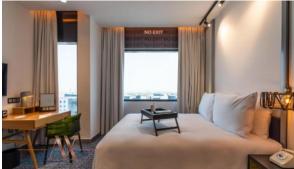

# APARTMENT 1 BEDROOM IN STUDIO ONE, DUBAI MARINA (1134) BTC 3.996

# **PARAMETERS**

City Dubai
Type Apartment
Development STUDIO ONE
Living space 55 m²
To sea 500 m
Completion date III quarter, 2019





#### PROPERTY FEATURES

## LOCATION

Close to the beach
 Prestigious district
 Sea view
 City view

Panoramic view

#### **FEATURES**

Panoramic windows
 2 balconies
 Terrace
 TV

Internet
 Fully furnished
 Sauna

#### **INDOOR FACILITIES**

Restaurant
 Reception
 Recreation area
 Steam room

SPA centre
 Fitness room
 Shopping centre
 Elevator

Covered parking
 Underground parking lot

## **OUTDOOR FEATURES**

• CCTV • Security • Children's playground • Kids Club

Landscaped green area 

Concierge

Household cleaning service

Swimming pool

• Shop • Supermarket



# PHOTO GALLERY