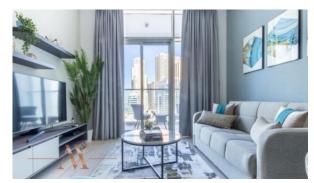

# APARTMENT 1 BEDROOM IN STUDIO ONE, DUBAI MARINA (1134) BTC 3.996

# **PARAMETERS**

City Dubai
Type Apartment
Development STUDIO ONE
Living space 55 m²
To sea 500 m
Completion date III quarter, 2019





#### PROPERTY FEATURES

## LOCATION

Close to the beach
 Prestigious district
 Sea view
 City view

Panoramic view

#### **FEATURES**

Panoramic windows
 2 balconies
 Terrace
 TV

Internet
 Fully furnished
 Sauna

#### **INDOOR FACILITIES**

Restaurant
 Reception
 Recreation area
 Steam room

SPA centre
 Fitness room
 Shopping centre
 Elevator

Covered parking
 Underground parking lot

## **OUTDOOR FEATURES**

• CCTV • Security • Children's playground • Kids Club

Landscaped green area 

Concierge

Household cleaning service

Swimming pool

• Shop • Supermarket



# PHOTO GALLERY