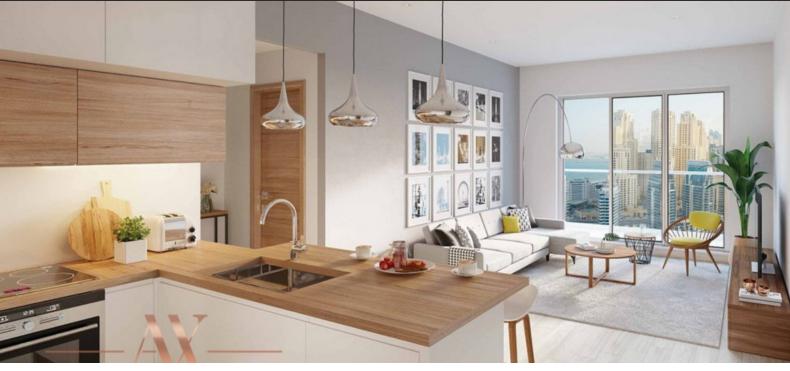

# APARTMENT 1 BEDROOM IN STUDIO ONE, DUBAI MARINA (1134) BTC 3.996

# **PARAMETERS**

City Dubai
Type Apartment
Development STUDIO ONE
Living space 55 m²
To sea 500 m
Completion date III quarter, 2019





#### PROPERTY FEATURES

## LOCATION

Close to the beach
 Prestigious district
 Sea view
 City view

Panoramic view

#### **FEATURES**

Panoramic windows
 2 balconies
 Terrace
 TV

Internet
 Fully furnished
 Sauna

#### **INDOOR FACILITIES**

Restaurant
 Reception
 Recreation area
 Steam room

SPA centre
 Fitness room
 Shopping centre
 Elevator

Covered parking
 Underground parking lot

## **OUTDOOR FEATURES**

• CCTV • Security • Children's playground • Kids Club

Landscaped green area 

Concierge

Household cleaning service

Swimming pool

• Shop • Supermarket



# PHOTO GALLERY