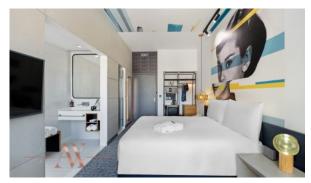

# APARTMENT 1 BEDROOM IN STUDIO ONE, DUBAI MARINA (1134) BTC 3.996

# **PARAMETERS**

City Dubai
Type Apartment
Development STUDIO ONE
Living space 55 m²
To sea 500 m
Completion date III quarter, 2019





#### PROPERTY FEATURES

## LOCATION

Close to the beach
 Prestigious district
 Sea view
 City view

Panoramic view

#### **FEATURES**

Panoramic windows
 2 balconies
 Terrace
 TV

Internet
 Fully furnished
 Sauna

#### **INDOOR FACILITIES**

Restaurant
 Reception
 Recreation area
 Steam room

SPA centre
 Fitness room
 Shopping centre
 Elevator

Covered parking
 Underground parking lot

## **OUTDOOR FEATURES**

• CCTV • Security • Children's playground • Kids Club

Landscaped green area 

Concierge

Household cleaning service

Swimming pool

• Shop • Supermarket



# PHOTO GALLERY