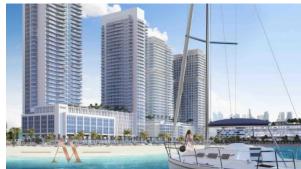

# APARTMENT 2 BEDROOMS IN SUNRISE BAY, EMAAR BEACHFRONT (1019)

BTC 11.267

# **PARAMETERS**

City Dubai
Type Apartment
Development SUNRISE BAY
Rooms 2+1
Living space 128 m²
To sea 30 m
Completion date IV quarter, 2021

## **LOCATION**

Close to the beach
 Close to shopping malls
 Prestigious district
 Direct access to the beach

Sea nearby
 Pond nearby
 First sea line
 Sea view

Pool view
 City view
 Beautiful view

#### **OUTDOOR FEATURES**

Landscaped garden
 Landscaped green area
 Private yacht club
 Concierge

Equipped beachSwimming pool