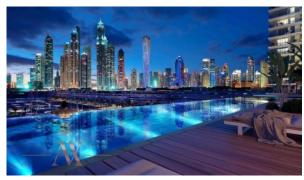

# APARTMENT 2 BEDROOMS IN SUNRISE BAY, EMAAR BEACHFRONT (1019)

BTC 11.267

# **PARAMETERS**

City Dubai
Type Apartment
Development SUNRISE BAY
Rooms 2+1
Living space 128 m²
To sea 30 m
Completion date IV quarter, 2021





#### PROPERTY FEATURES

## **LOCATION**

Close to the beach
 Close to shopping malls
 Prestigious district
 Direct access to the beach

Sea nearby
 Pond nearby
 First sea line
 Sea view

Pool view
 City view
 Beautiful view

## **FEATURES**

Direct line to security
 TV
 Wi-Fi
 Internet

#### **INDOOR FACILITIES**

Children's playroom
 Restaurant
 SPA centre
 Fitness room

Elevator
 Outdoor parking lot

#### **OUTDOOR FEATURES**

Landscaped garden
 Landscaped green area
 Private yacht club
 Concierge

Equipped beachSwimming pool



# PHOTO GALLERY