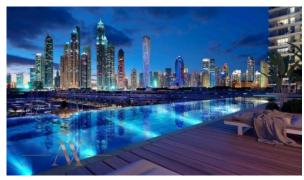

# APARTMENT 2 BEDROOMS IN SUNRISE BAY, EMAAR BEACHFRONT (1019)

BTC 10.886

# **PARAMETERS**

City Dubai
Type Apartment
Development SUNRISE BAY
Rooms 2+1
Living space 128 m²
To sea 30 m
Completion date IV quarter, 2021





#### PROPERTY FEATURES

## **LOCATION**

Close to the beach
 Close to shopping malls
 Prestigious district
 Direct access to the beach

Sea nearby
 Pond nearby
 First sea line
 Sea view

Pool view
 City view
 Beautiful view

## **FEATURES**

Direct line to security
 TV
 Wi-Fi
 Internet

#### **INDOOR FACILITIES**

Children's playroom
 Restaurant
 SPA centre
 Fitness room

Elevator
 Outdoor parking lot

#### **OUTDOOR FEATURES**

Landscaped garden
 Landscaped green area
 Private yacht club
 Concierge

Equipped beachSwimming pool



# PHOTO GALLERY