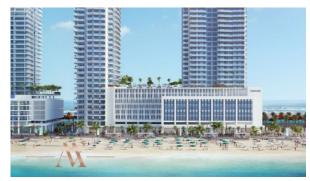

# APARTMENT 2 BEDROOMS IN SUNRISE BAY, EMAAR BEACHFRONT (1019)

BTC 10.886

# **PARAMETERS**

City Dubai
Type Apartment
Development SUNRISE BAY
Rooms 2+1
Living space 128 m²
To sea 30 m
Completion date IV quarter, 2021





#### PROPERTY FEATURES

## **LOCATION**

Close to the beach
 Close to shopping malls
 Prestigious district
 Direct access to the beach

Sea nearby
 Pond nearby
 First sea line
 Sea view

Pool view
 City view
 Beautiful view

## **FEATURES**

Direct line to security
 TV
 Wi-Fi
 Internet

#### **INDOOR FACILITIES**

Children's playroom
 Restaurant
 SPA centre
 Fitness room

Elevator
 Outdoor parking lot

#### **OUTDOOR FEATURES**

Landscaped garden
 Landscaped green area
 Private yacht club
 Concierge

Equipped beachSwimming pool



# PHOTO GALLERY