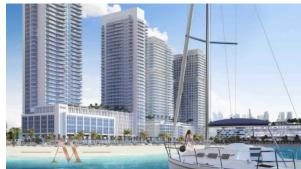

# APARTMENT 2 BEDROOMS IN SUNRISE BAY, EMAAR BEACHFRONT (1019)

BTC 10.886

# **PARAMETERS**

City Dubai
Type Apartment
Development SUNRISE BAY
Rooms 2+1
Living space 128 m²
To sea 30 m
Completion date IV quarter, 2021

## **LOCATION**

Close to the beach
 Close to shopping malls
 Prestigious district
 Direct access to the beach

Sea nearby
 Pond nearby
 First sea line
 Sea view

Pool view
 City view
 Beautiful view

#### **OUTDOOR FEATURES**

Landscaped garden
 Landscaped green area
 Private yacht club
 Concierge

Equipped beachSwimming pool