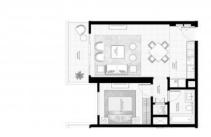

# APARTMENT 1 BEDROOM IN SUNRISE BAY, EMAAR BEACHFRONT (1167)

BTC 6.461

# **PARAMETERS**

City Dubai
Type Apartment
Development SUNRISE BAY
Living space 68 m²
To sea 30 m
Completion date IV quarter, 2021





#### PROPERTY FEATURES

## **LOCATION**

Close to the beach
 Close to shopping malls
 Prestigious district
 Direct access to the beach

Sea nearby
 Pond nearby
 First sea line
 Sea view

Pool view
 City view
 Beautiful view

## **FEATURES**

Direct line to security
 TV
 Wi-Fi
 Internet

#### **INDOOR FACILITIES**

Children's playroom
 Restaurant
 SPA centre
 Fitness room

Elevator
 Outdoor parking lot

#### **OUTDOOR FEATURES**

Landscaped garden
 Landscaped green area
 Private yacht club
 Concierge

Equipped beachSwimming pool



# PHOTO GALLERY