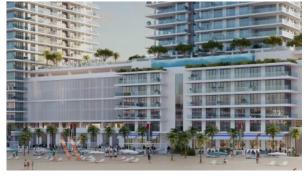

# APARTMENT 1 BEDROOM IN SUNRISE BAY, EMAAR BEACHFRONT (1167)

BTC 6.461

# **PARAMETERS**

City Dubai
Type Apartment
Development SUNRISE BAY
Living space 68 m²
To sea 30 m
Completion date IV quarter, 2021





#### PROPERTY FEATURES

## **LOCATION**

Close to the beach
 Close to shopping malls
 Prestigious district
 Direct access to the beach

Sea nearby
 Pond nearby
 First sea line
 Sea view

Pool view
 City view
 Beautiful view

## **FEATURES**

Direct line to security
 TV
 Wi-Fi
 Internet

#### **INDOOR FACILITIES**

Children's playroom
 Restaurant
 SPA centre
 Fitness room

Elevator
 Outdoor parking lot

#### **OUTDOOR FEATURES**

Landscaped garden
 Landscaped green area
 Private yacht club
 Concierge

Equipped beachSwimming pool



# PHOTO GALLERY