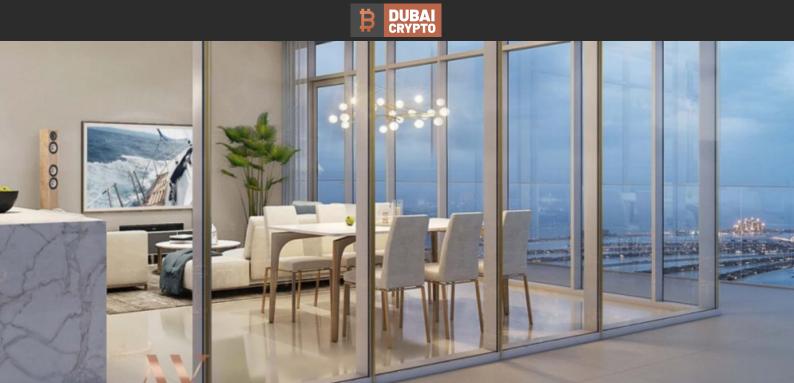

# APARTMENT 1 BEDROOM IN SUNRISE BAY, EMAAR BEACHFRONT (1167)

BTC 6.461

# **PARAMETERS**

City Dubai
Type Apartment
Development SUNRISE BAY
Living space 68 m²
To sea 30 m
Completion date IV quarter, 2021





#### PROPERTY FEATURES

## **LOCATION**

Close to the beach
 Close to shopping malls
 Prestigious district
 Direct access to the beach

Sea nearby
 Pond nearby
 First sea line
 Sea view

Pool view
 City view
 Beautiful view

## **FEATURES**

Direct line to security
 TV
 Wi-Fi
 Internet

#### **INDOOR FACILITIES**

Children's playroom
 Restaurant
 SPA centre
 Fitness room

Elevator
 Outdoor parking lot

#### **OUTDOOR FEATURES**

Landscaped garden
 Landscaped green area
 Private yacht club
 Concierge

Equipped beachSwimming pool



# PHOTO GALLERY