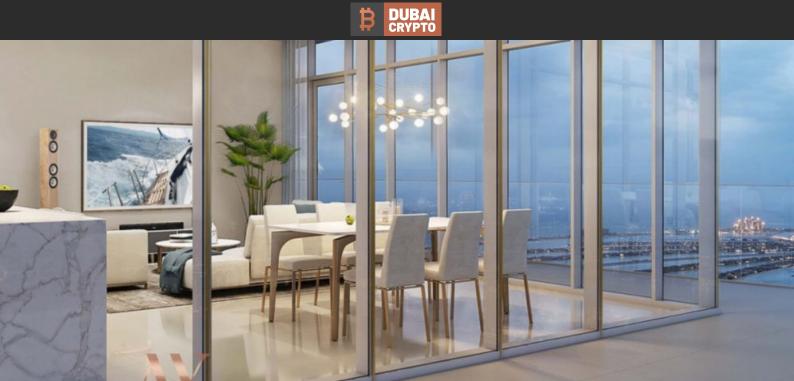

# APARTMENT 1 BEDROOM IN SUNRISE BAY, EMAAR BEACHFRONT (1167)

BTC 6.444

# **PARAMETERS**

City Dubai
Type Apartment
Development SUNRISE BAY
Living space 68 m²
To sea 30 m
Completion date IV quarter, 2021





#### PROPERTY FEATURES

## **LOCATION**

Close to the beach
 Close to shopping malls
 Prestigious district
 Direct access to the beach

Sea nearby
 Pond nearby
 First sea line
 Sea view

Pool view
 City view
 Beautiful view

## **FEATURES**

Direct line to security
 TV
 Wi-Fi
 Internet

#### **INDOOR FACILITIES**

Children's playroom
 Restaurant
 SPA centre
 Fitness room

Elevator
 Outdoor parking lot

#### **OUTDOOR FEATURES**

Landscaped garden
 Landscaped green area
 Private yacht club
 Concierge

Equipped beachSwimming pool



# PHOTO GALLERY