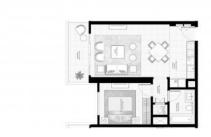

# **PARAMETERS**

City Dubai
Type Apartment
Development SUNRISE BAY
Living space 68 m²
To sea 30 m
Completion date IV quarter, 2021

# PHOTO GALLERY