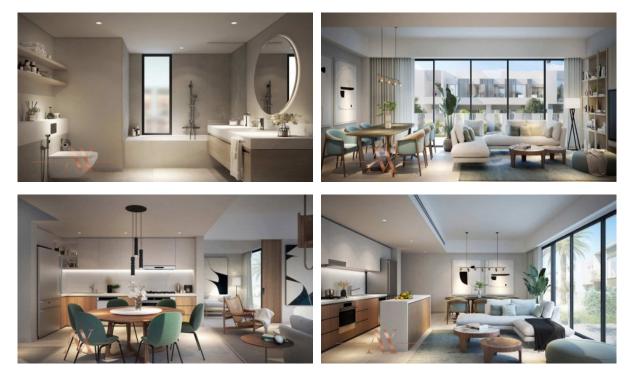

| • | Recreation area               | • | Fitness room              |  |
| OUTDOOR FEATURES  |   |                                  |   |                       |   |                               |   |                           |  |
|                   | • | Barbecue area                    | • | Children's playground | • | Landscaped garden             | • | Landscaped green area     |  |
|                   | • | Social and commercial facilities | • | Car park              | • | Footpaths                     | • | Well-developed facilities |  |
|                   |   |                                  |   |                       |   |                               |   |                           |  |

Common area with pool • Volleyball court • Supermarket



#### PHOTO GALLERY