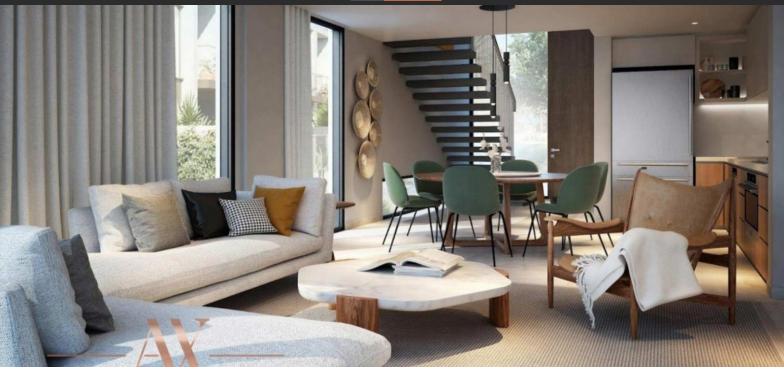

# VILLA 3 BEDROOMS IN TALIA, THE VALLEY (2413) BTC 6.284

## PARAMETERS

| City            |
|-----------------|
| Туре            |
| Development     |
| Living space    |
| Completion date |

Dubai Villa TALIA 178 m² I quarter, 2025





### PROPERTY FEATURES

### LOCATION

•

|                   | • | Close to the countryside         | • | Prestigious district  | • | Environmentally pristine area | • | Great location            |  |
|-------------------|---|----------------------------------|---|-----------------------|---|-------------------------------|---|---------------------------|--|
|                   | • | Park/garden view                 | • | Beautiful view        |   |                               |   |                           |  |
| FEATURES          |   |