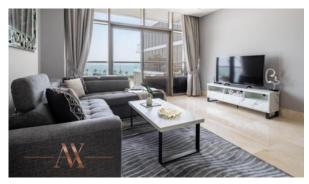

RAH (1258) BTC 10.438

# **PARAMETERS**

City Dubai
Type Apartment
Development THE 8
Living space 82 m²
To sea 30 m
Completion date III quarter, 2019





## PROPERTY FEATURES

### LOCATION

• Direct access to the beach • Sea nearby • First sea line • Sea view

City view
 Panoramic view

#### **FEATURES**

Panoramic windows
 Balcony
 Terrace
 TV

Internet
 Utility room
 Premium class

#### **INDOOR FACILITIES**

Kindergarten
 Restaurant
 Cafe
 Bar

Healthcare facilities
 Laundry
 Recreation area
 SPA centre

Beauty salon
 Fitness room
 Elevator
 Covered parking

Underground parking lot

#### **OUTDOOR FEATURES**

Barbecue area
 Security
 Children's playground
 School

Landscaped garden • Beach bar • Concierge • Garden

Swimming pool
 Tennis court
 Shop
 Supermarket



# PHOTO GALLERY