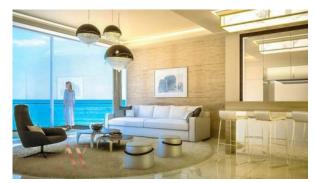

UMEIRAH (1258) BTC 10.438

# **PARAMETERS**

City Dubai
Type Apartment
Development THE 8
Living space 82 m²
To sea 30 m
Completion date III quarter, 2019





## PROPERTY FEATURES

### LOCATION

• Direct access to the beach • Sea nearby • First sea line • Sea view

City view
 Panoramic view

#### **FEATURES**

Panoramic windows
 Balcony
 Terrace
 TV

Internet
 Utility room
 Premium class

#### **INDOOR FACILITIES**

Kindergarten
 Restaurant
 Cafe
 Bar

Healthcare facilities
 Laundry
 Recreation area
 SPA centre

Beauty salon
 Fitness room
 Elevator
 Covered parking

Underground parking lot

#### **OUTDOOR FEATURES**

Barbecue area
 Security
 Children's playground
 School

Landscaped garden • Beach bar • Concierge • Garden

Swimming pool
 Tennis court
 Shop
 Supermarket



# PHOTO GALLERY