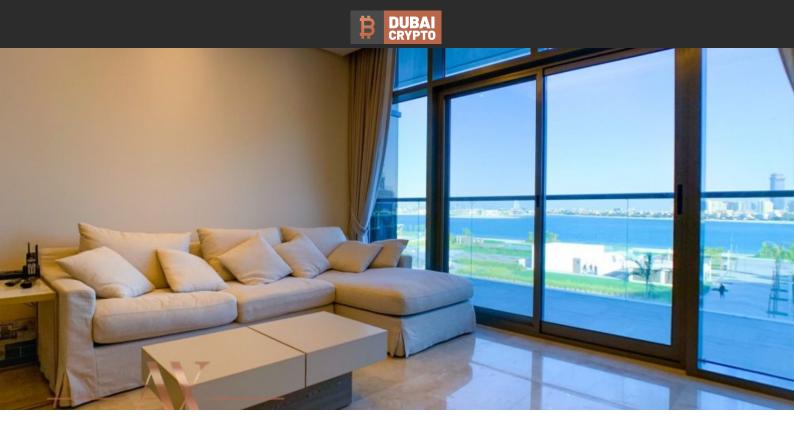

# APARTMENT 1 BEDROOM IN THE 8, PALM JUMEIRAH (1258) BTC 10.438

# **PARAMETERS**

City Dubai
Type Apartment
Development THE 8
Living space 82 m²
To sea 30 m
Completion date III quarter, 2019





## PROPERTY FEATURES

### LOCATION

• Direct access to the beach • Sea nearby • First sea line • Sea view

City view
 Panoramic view

#### **FEATURES**

Panoramic windows
 Balcony
 Terrace
 TV

Internet
 Utility room
 Premium class

#### **INDOOR FACILITIES**

Kindergarten
 Restaurant
 Cafe
 Bar

Healthcare facilities
 Laundry
 Recreation area
 SPA centre

Beauty salon
 Fitness room
 Elevator
 Covered parking

Underground parking lot

#### **OUTDOOR FEATURES**

Barbecue area
 Security
 Children's playground
 School

Landscaped garden • Beach bar • Concierge • Garden

Swimming pool
 Tennis court