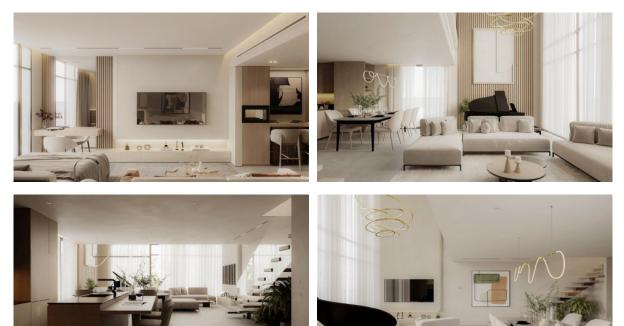

Housemaid 24/7          | • | Recreation area                  | • | Fitness room              |
|    |                           |   |                         |   |                                  |   |                           |
| OL | JTDOOR FEATURES           |   |                         |   |                                  |   |                           |
| •  | CCTV                      | • | Children's playground   | • | Children's pool                  | • | Landscaped garden         |
| ۰  | Landscaped green area     | • | Transport accessibility | • | Social and commercial facilities | • | Car park                  |
| •  | Well-developed facilities | • | Common area with pool   |   |                                  |   |                           |



### PHOTO GALLERY