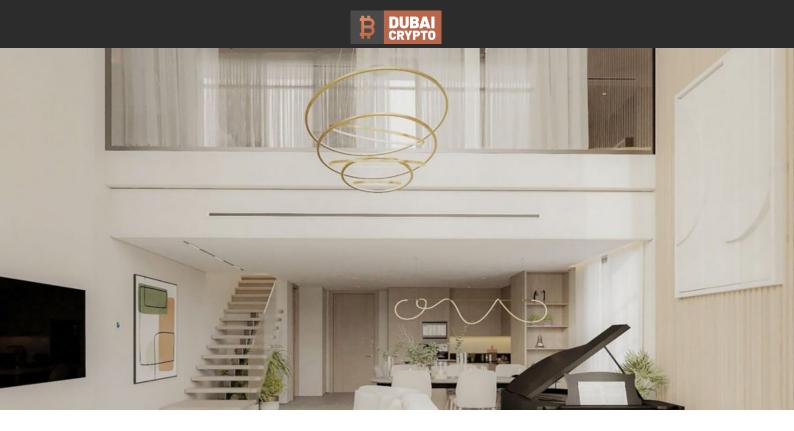

# DUPLEX 2 BEDROOMS IN THE AUTOGRAPH RESIDENCES, JUMEIRAH VILLAGE CIRCLE (5558) BTC 6.603

#### PARAMETERS

City Type Development

Living space To sea To city center Completion date Dubai Duplex THE AUTOGRAPH RESIDENCES 130 m<sup>2</sup> 10000 m 20000 m IV quarter, 2024





#### PROPERTY FEATURES

## LOCATION

| •  | Close to the bus stop     | • | Close to shopping malls | • | Close to schools                 | • | Close to the kindergarten |
|----|---------------------------|---|-------------------------|---|----------------------------------|---|---------------------------|
| •  | Great location            | • | City view               | • | Beautiful view                   |   |                           |
|    |                           |   |                         |   |