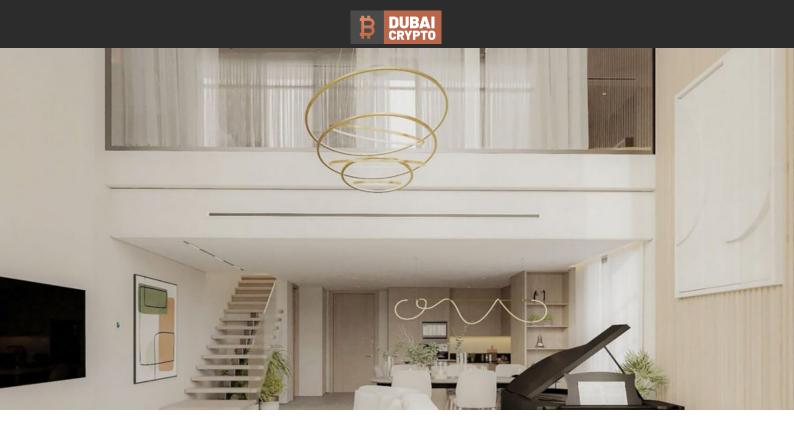

# DUPLEX 2 BEDROOMS IN THE AUTOGRAPH RESIDENCES, JUMEIRAH VILLAGE CIRCLE (5558) BTC 6.622

#### PARAMETERS

City Type Development

Living space To sea To city center Completion date Dubai Duplex THE AUTOGRAPH RESIDENCES 130 m<sup>2</sup> 10000 m 20000 m IV quarter, 2024





#### PROPERTY FEATURES

## LOCATION

| •  | Close to the bus stop     | • | Close to shopping malls | • | Close to schools                 | • | Close to the kindergarten |
|----|---------------------------|---|-------------------------|---|----------------------------------|---|---------------------------|
| •  | Great location            | • | City view               | • | Beautiful view                   |   |                           |
|    |                           |   |                         |   |