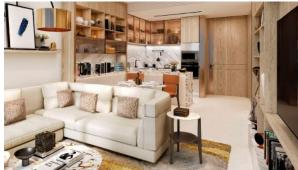

SIDENCES

SUFOUH 56 m<sup>2</sup>

 $\begin{array}{ccc} \text{Living space} & 56 \text{ m}^2 \\ \text{To sea} & 3000 \text{ m} \\ \text{To city center} & 17000 \text{ m} \\ \text{Completion date} & \text{I quarter, 2025} \end{array}$ 





#### PROPERTY FEATURES

# **LOCATION**

Close to the bus stop
 Close to shopping malls
 Close to schools
 Prestigious district

City view
 Panoramic view
 Street view
 Beautiful view

#### **FEATURES**

Panoramic windows
 Panoramic glazing
 Balcony
 Terrace

Premium class
 New development project

#### **INDOOR FACILITIES**

Cafe
 Fitness room
 Elevator
 Covered parking

# **OUTDOOR FEATURES**

Barbecue area
 Landscaped green area
 Transport accessibility
 Social and commercial facilities

Swimming pool
 Common area with pool
 Shop



# PHOTO GALLERY