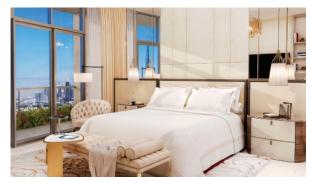

RESIDENCES

SUFOUH 56 m<sup>2</sup>

 $\begin{array}{ccc} \text{Living space} & 56 \text{ m}^2 \\ \text{To sea} & 3000 \text{ m} \\ \text{To city center} & 17000 \text{ m} \\ \text{Completion date} & \text{I quarter, 2025} \end{array}$ 





#### PROPERTY FEATURES

# **LOCATION**

Close to the bus stop
 Close to shopping malls
 Close to schools
 Prestigious district

City view
 Panoramic view
 Street view
 Beautiful view

#### **FEATURES**

Panoramic windows
 Panoramic glazing
 Balcony
 Terrace

Premium class
 New development project

#### **INDOOR FACILITIES**

Cafe
 Fitness room
 Elevator
 Covered parking

# **OUTDOOR FEATURES**

Barbecue area
 Landscaped green area
 Transport accessibility
 Social and commercial facilities

Swimming pool
 Common area with pool
 Shop



# PHOTO GALLERY