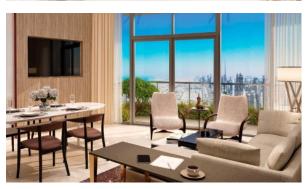

SUFOUH 56 m<sup>2</sup>

 $\begin{array}{ccc} \text{Living space} & 56 \text{ m}^2 \\ \text{To sea} & 3000 \text{ m} \\ \text{To city center} & 17000 \text{ m} \\ \text{Completion date} & \text{I quarter, 2025} \end{array}$ 





#### PROPERTY FEATURES

# **LOCATION**

Close to the bus stop
 Close to shopping malls
 Close to schools
 Prestigious district

City view
 Panoramic view
 Street view
 Beautiful view

#### **FEATURES**

Panoramic windows
 Panoramic glazing
 Balcony
 Terrace

Premium class
 New development project

#### **INDOOR FACILITIES**

Cafe
 Fitness room
 Elevator
 Covered parking

# **OUTDOOR FEATURES**

Barbecue area
 Landscaped green area
 Transport accessibility
 Social and commercial facilities

Swimming pool
 Common area with pool
 Shop



# PHOTO GALLERY