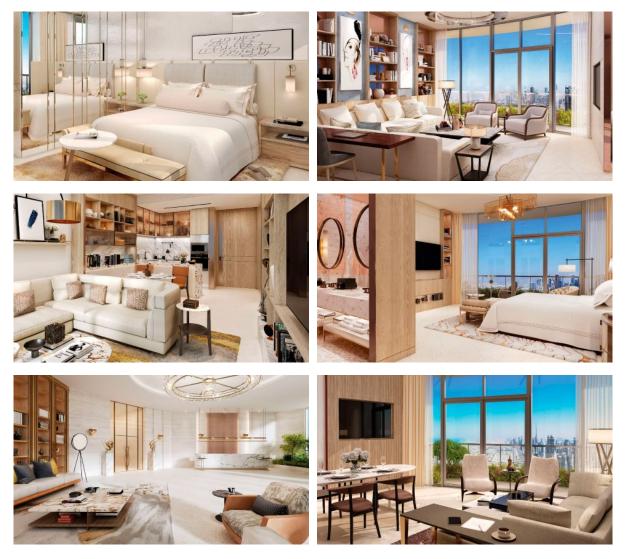

|   |                                  |
| INDOOR FACILITIES |                       |   |                         |   |                         |   |                                  |
| ۰                 | Cafe                  | ٠ | Fitness room            | • | Elevator                | • | Covered parking                  |
| Ol                | JTDOOR FEATURES       |   |                         |   |                         |   |                                  |
| •                 | Barbecue area         | • | Landscaped green area   | • | Transport accessibility | • | Social and commercial facilities |
| •                 | Swimming pool         | • | Common area with pool   | • | Shop                    |   |                                  |



# PHOTO GALLERY