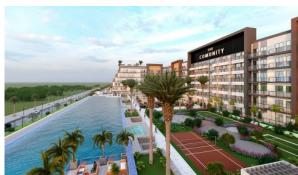

S
Living space 120 m²
To sea 12500 m
To city center 22000 m
Completion date IV quarter, 2025





### PROPERTY FEATURES

#### **LOCATION**

Close to the bus stop
 Close to shopping malls
 Close to schools
 Great location

City view
 Beautiful view

#### **FEATURES**

Panoramic windows
 Panoramic glazing
 Terrace
 Private pool

New project
 Tap water
 Electricity
 Driveway to the land plot

#### **INDOOR FACILITIES**

Child-friendly
 Cinema
 Recreation area
 Sauna

Fitness room
 Pilates and yoga room
 Elevator

#### **OUTDOOR FEATURES**

Barbecue area
 Children's playground
 Landscaped garden
 Landscaped green area

Social and commercial facilities • Car park • Garden • Well-developed facilities

Swimming pool
 Common area with pool
 Running track
 Tennis court



## PHOTO GALLERY