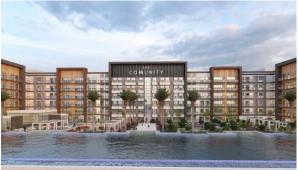

IDENCES
Living space 120 m²
To sea 12500 m
To city center 22000 m
Completion date IV quarter, 2025





### PROPERTY FEATURES

#### **LOCATION**

Close to the bus stop
 Close to shopping malls
 Close to schools
 Great location

City view
 Beautiful view

#### **FEATURES**

Panoramic windows
 Panoramic glazing
 Terrace
 Private pool

New project
 Tap water
 Electricity
 Driveway to the land plot

#### **INDOOR FACILITIES**

Child-friendly
 Cinema
 Recreation area
 Sauna

Fitness room
 Pilates and yoga room
 Elevator

#### **OUTDOOR FEATURES**

Barbecue area
 Children's playground
 Landscaped garden
 Landscaped green area

Social and commercial facilities • Car park • Garden • Well-developed facilities

Swimming pool
 Common area with pool
 Running track
 Tennis court



## PHOTO GALLERY