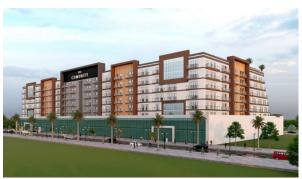

Living space 120 m²
To sea 12500 m
To city center 22000 m
Completion date IV quarter, 2025





### PROPERTY FEATURES

#### **LOCATION**

Close to the bus stop
 Close to shopping malls
 Close to schools
 Great location

City view
 Beautiful view

#### **FEATURES**

Panoramic windows
 Panoramic glazing
 Terrace
 Private pool

New project
 Tap water
 Electricity
 Driveway to the land plot

#### **INDOOR FACILITIES**

Child-friendly
 Cinema
 Recreation area
 Sauna

Fitness room
 Pilates and yoga room
 Elevator

#### **OUTDOOR FEATURES**

Barbecue area
 Children's playground
 Landscaped garden
 Landscaped green area

Social and commercial facilities • Car park • Garden • Well-developed facilities

Swimming pool
 Common area with pool
 Running track
 Tennis court



## PHOTO GALLERY