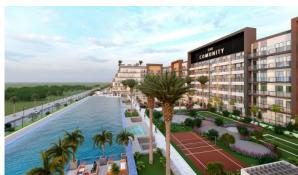

Living space 120 m²
To sea 12500 m
To city center 22000 m
Completion date IV quarter, 2025





### PROPERTY FEATURES

#### **LOCATION**

Close to the bus stop
 Close to shopping malls
 Close to schools
 Great location

City view
 Beautiful view

#### **FEATURES**

Panoramic windows
 Panoramic glazing
 Terrace
 Private pool

New project
 Tap water
 Electricity
 Driveway to the land plot

#### **INDOOR FACILITIES**

Child-friendly
 Cinema
 Recreation area
 Sauna

Fitness room
 Pilates and yoga room
 Elevator

#### **OUTDOOR FEATURES**

Barbecue area
 Children's playground
 Landscaped garden
 Landscaped green area

Social and commercial facilities • Car park • Garden • Well-developed facilities

Swimming pool
 Common area with pool
 Running track
 Tennis court



## PHOTO GALLERY