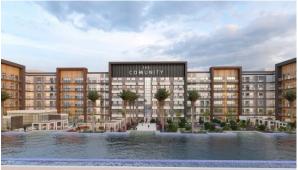

# APARTMENT 2 BEDROOMS IN THE COMMUNITY RESIDENCES, MOTOR CITY (5524)

BTC 5.091

#### **PARAMETERS**

City Dubai
Type Apartment
Development THE COMMUNITY
RESIDENCES

Living space 120 m²
To sea 12500 m
To city center 22000 m
Completion date IV quarter, 2025

## PHOTO GALLERY