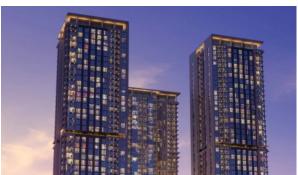

# APARTMENT 1 BEDROOM IN THE CREST GRANDE, SOBHA HARTLAND (3926)

BTC 11.003

# **PARAMETERS**

City Dubai
Type Apartment
Development THE CREST GRANDE
Floor plan Floor plan «A», 1

bedroom, in THE CREST GRANDE Living space  $137 \text{ m}^2$  To sea 13700 m

To sea 13700 m
To city center 13300 m
Completion date III quarter, 2025

# PHOTO GALLERY