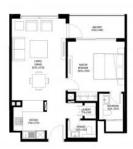

# **PARAMETERS**

City Dubai
Type Apartment
Development THE CREST GRANDE
Floor plan Floor plan «A», 1

bedroom, in THE CREST GRANDE Living space  $137 \text{ m}^2$  To sea 13700 m

To sea 13700 m
To city center 13300 m
Completion date III quarter, 2025