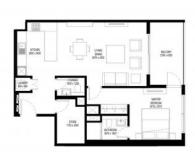

# **PARAMETERS**

City Dubai
Type Apartment
Development THE CREST GRANDE
Floor plan Floor plan «B», 1
bedroom, in THE

CREST GRANDE
Living space 144 m²
To sea 13700 m
To city center 13300 m
Completion date III quarter, 2025