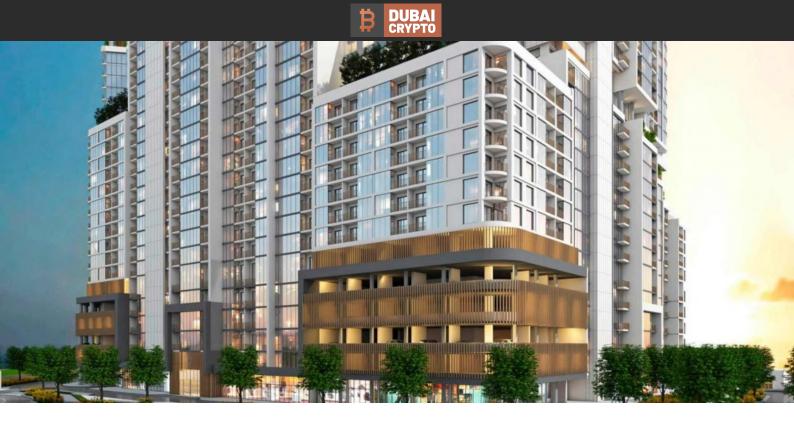

# APARTMENT 1 BEDROOM IN THE CREST GRANDE, SOBHA HARTLAND (3928)

BTC 10.469

# **PARAMETERS**

City Dubai
Type Apartment
Development THE CREST GRANDE
Floor plan Floor plan «B», 1
bedroom, in THE

CREST GRANDE
Living space 144 m²
To sea 13700 m
To city center 13300 m
Completion date III quarter, 2025