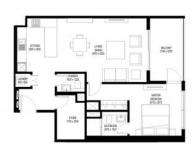

## **PARAMETERS**

City Dubai
Type Apartment
Development THE CREST GRANDE
Floor plan Floor plan «B», 1
bedroom, in THE

CREST GRANDE
Living space 144 m²
To sea 13700 m
To city center 13300 m
Completion date III quarter, 2025

# PHOTO GALLERY