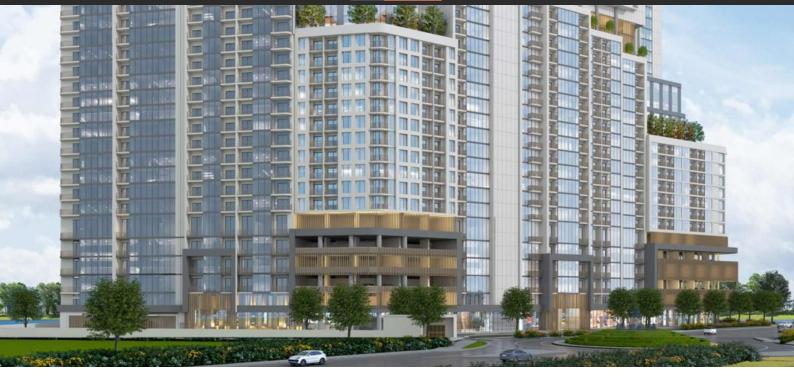

# APARTMENT 1 BEDROOM IN THE CREST GRANDE, SOBHA HARTLAND (3929)

BTC 10.857

## **PARAMETERS**

City Dubai
Type Apartment
Development THE CREST GRANDE
Floor plan Floor plan «B», 1
bedroom, in THE

CREST GRANDE
Living space 144 m²
To sea 13700 m
To city center 13300 m
Completion date III quarter, 2025





## PROPERTY FEATURES

## **LOCATION**

- Close to schools
   Close to the kindergarten
   Prestigious district
   Near the golf course
- Great location
   City view
   Panoramic view
   Street view
- Beautiful view

# **FEATURES**

- Panoramic windows
   Panoramic glazing
   Balcony
   Dressing room
- Built-in closet
   Finished
   Good quality
   Premium class
- New development project
   New project
   Tap water
   Electricity
- Driveway to the land plot

#### **INDOOR FACILITIES**