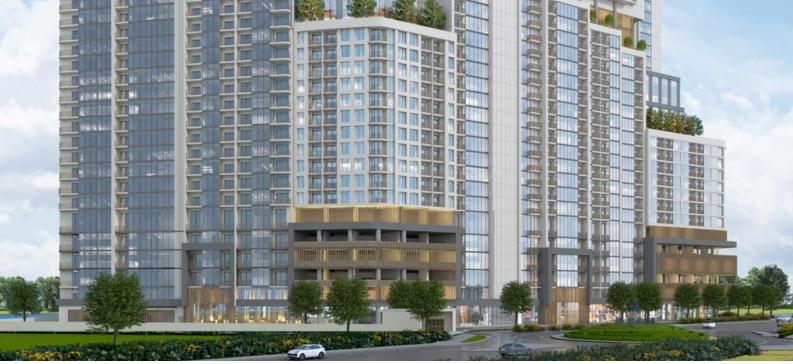

# APARTMENT 1 BEDROOM IN THE CREST GRANDE, SOBHA HARTLAND (3929) BTC 10.843

#### PARAMETERS

| City        |  |
|-------------|--|
| Туре        |  |
| Development |  |
| Floor plan  |  |
|             |  |

Living space To sea To city center Completion date Dubai Apartment THE CREST GRANDE Floor plan «B», 1 bedroom, in THE CREST GRANDE 144 m<sup>2</sup> 13700 m 13300 m

III quarter, 2025





### PROPERTY FEATURES

# LOCATION

| •                 | Close to schools          | • | Close to the kindergarten | • | Prestigious district | • | Near the golf course |  |  |
|-------------------|---------------------------|---|---------------------------|---|----------------------|---|----------------------|--|--|
| •                 | Great location            | • | City view                 |