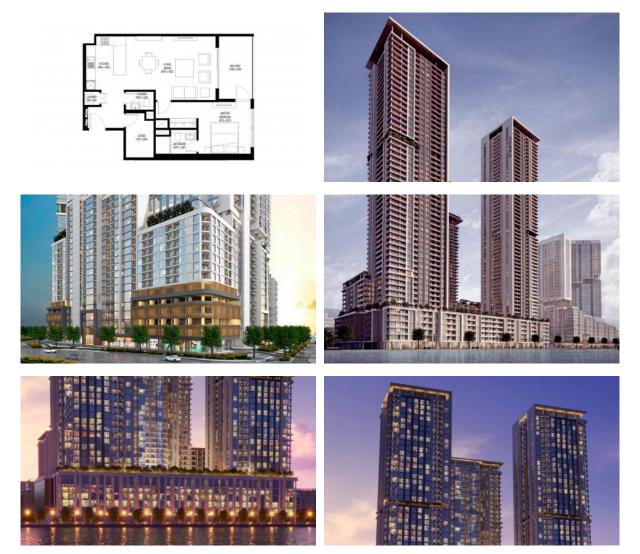

|
|---|---------------------|---|-----------------|---|--------------|---|-----------------------|
| • | Recreation area     | • | Sauna           | ۰ | Fitness room | • | Pilates and yoga room |
| • | Elevator            | • | Covered parking |   |              |   |                       |

# OUTDOOR FEATURES

| • | Barbecue area     | ٠ | CCTV                  | • | Children's playground            | • | Children's pool |
|---|-------------------|---|-----------------------|---|----------------------------------|---|-----------------|
| • | Landscaped garden | • | Landscaped green area | ٠ | Social and commercial facilities | • | Car park        |
| • | Swimming pool     | • | Shop                  | ٠ | Supermarket                      |   |                 |



## PHOTO GALLERY