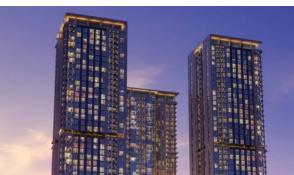

# APARTMENT 1 BEDROOM IN THE CREST GRANDE, SOBHA HARTLAND (3930)

BTC 5.149

## **PARAMETERS**

City Dubai Type Apartment Development THE CREST GRANDE Rooms 1+1 Living space 48 m² 13700 m To sea 13300 m To city center Completion date III quarter, 2025

## PHOTO GALLERY