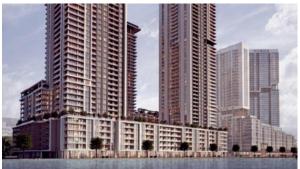

# APARTMENT 1 BEDROOM IN THE CREST GRANDE, SOBHA HARTLAND (3930)

BTC 5.149

## **PARAMETERS**

City Dubai Type Apartment Development THE CREST GRANDE Rooms 1+1 Living space 48 m² 13700 m To sea 13300 m To city center Completion date III quarter, 2025

## PHOTO GALLERY