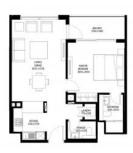

# **PARAMETERS**

City Dubai
Type Apartment
Development THE CREST GRANDE
Floor plan Floor plan «A», 1

bedroom, in THE CREST GRANDE

Living space 100 m²
To sea 13700 m
To city center 13300 m
Completion date III quarter, 2025