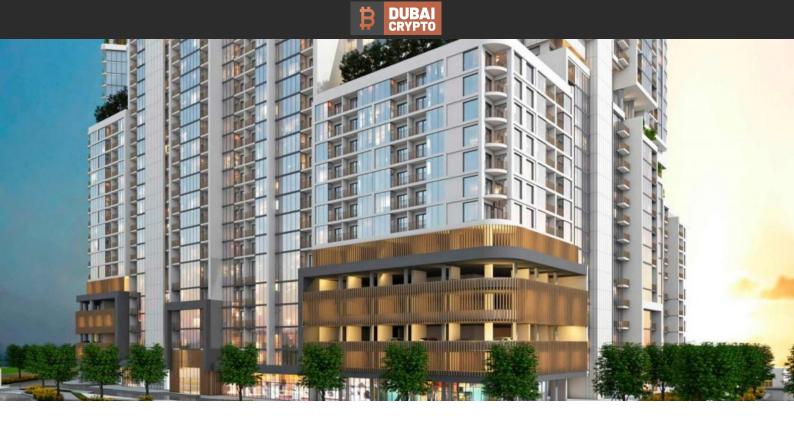

# APARTMENT 1 BEDROOM IN THE CREST GRANDE, SOBHA HARTLAND (4752)

BTC 8.435

# **PARAMETERS**

City Dubai
Type Apartment
Development THE CREST GRANDE
Floor plan Floor plan «A», 1

bedroom, in THE CREST GRANDE

Living space 100 m²
To sea 13700 m
To city center 13300 m
Completion date III quarter, 2025