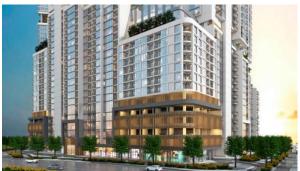

# APARTMENT 1 BEDROOM IN THE CREST GRANDE, SOBHA HARTLAND (4753)

BTC 12.569

# **PARAMETERS**

City Dubai
Type Apartment
Development THE CREST GRANDE
Floor plan A, 1

Floor plan «A», 1 bedroom, in THE CREST GRANDE

Living space 150 m²
To sea 13700 m
To city center 13300 m
Completion date III quarter, 2025