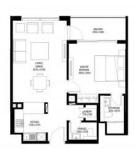

# **PARAMETERS**

City Dubai
Type Apartment
Development THE CREST GRANDE
Floor plan A, 1

Floor plan «A», 1 bedroom, in THE CREST GRANDE

Living space 150 m²
To sea 13700 m
To city center 13300 m
Completion date III quarter, 2025