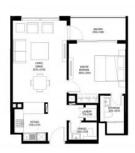

# **PARAMETERS**

City Dubai
Type Apartment
Development THE CREST GRANDE
Floor plan Floor plan «A», 1

Floor plan «A», 1 bedroom, in THE CREST GRANDE

 $\begin{array}{ccc} \text{Living space} & 150 \text{ m}^2 \\ \text{To sea} & 13700 \text{ m} \\ \text{To city center} & 13300 \text{ m} \\ \text{Completion date} & \text{III quarter, 2025} \end{array}$ 