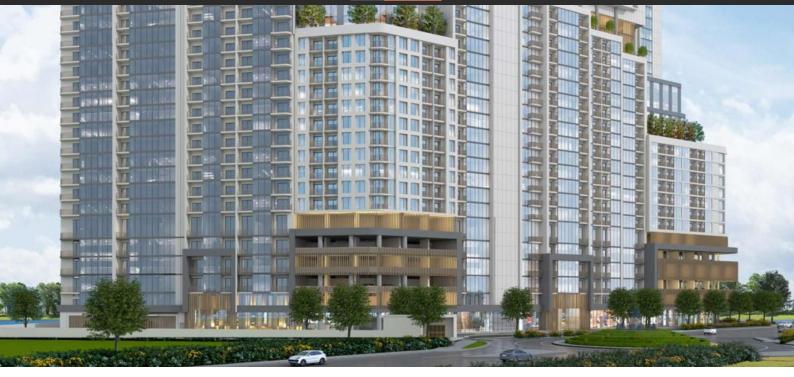

# APARTMENT 1 BEDROOM IN THE CREST GRANDE, SOBHA HARTLAND (4753)

BTC 12.677

# **PARAMETERS**

City Dubai
Type Apartment
Development THE CREST GRANDE
Floor plan Floor plan «A», 1

Floor plan «A», 1 bedroom, in THE CREST GRANDE

 $\begin{array}{ccc} \text{Living space} & 150 \text{ m}^2 \\ \text{To sea} & 13700 \text{ m} \\ \text{To city center} & 13300 \text{ m} \\ \text{Completion date} & \text{III quarter, 2025} \end{array}$ 





# PROPERTY FEATURES

# **LOCATION**

- Close to schools
   Close to the kindergarten
   Prestigious district
   Near the golf course
- Great location
   City view
   Panoramic view
   Street view
- Beautiful view

# **FEATURES**

- Panoramic windows
   Panoramic glazing
   Balcony
   Dressing room
- Built-in closet
   Finished
   Good quality
   Premium clas