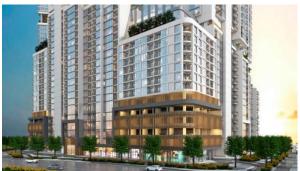

# APARTMENT 1 BEDROOM IN THE CREST GRANDE, SOBHA HARTLAND (4753)

BTC 12.677

# **PARAMETERS**

City Dubai
Type Apartment
Development THE CREST GRANDE
Floor plan Floor plan «A», 1

Floor plan «A», 1 bedroom, in THE CREST GRANDE

 $\begin{array}{ccc} \text{Living space} & 150 \text{ m}^2 \\ \text{To sea} & 13700 \text{ m} \\ \text{To city center} & 13300 \text{ m} \\ \text{Completion date} & \text{III quarter, 2025} \end{array}$ 