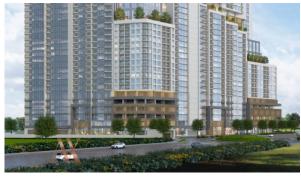

# APARTMENT 1 BEDROOM IN THE CREST, SOBHA HARTLAND (2159)

BTC 5.649

# **PARAMETERS**

City Dubai
Type Apartment
Development THE CREST
Living space 64 m²
Completion date IV quarter, 2025