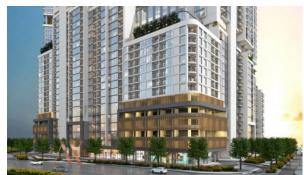

# APARTMENT 1 BEDROOM IN THE CREST, SOBHA HARTLAND (2159)

BTC 5.649

# **PARAMETERS**

City Dubai
Type Apartment
Development THE CREST
Living space 64 m²
Completion date IV quarter, 2025