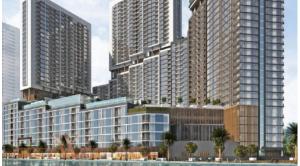

e Apartment
Development THE CREST
Living space 64 m²
Completion date IV quarter, 2025





### PROPERTY FEATURES

### **LOCATION**

- Close to shopping malls
   Close to the city centre
   Prestigious district
   Close to the horse riding school
- Close to international schools
   Great location
   Close to a river or promenade
   City view
- Panoramic view
   River view
   Beautiful view

## **FEATURES**

Roof terrace

### **INDOOR FACILITIES**

- Children's playroom
   Recreation area
   Fitness room
   Pilates and yoga room
- Covered parking

## **OUTDOOR FEATURES**

- Barbecue area
   CCTV
   Security
   Children's playground
- Landscaped garden
   Landscaped green area
   Community garden
   Garden
- Swimming pool
   Common area with pool
   Shop
   Supermarket



## PHOTO GALLERY