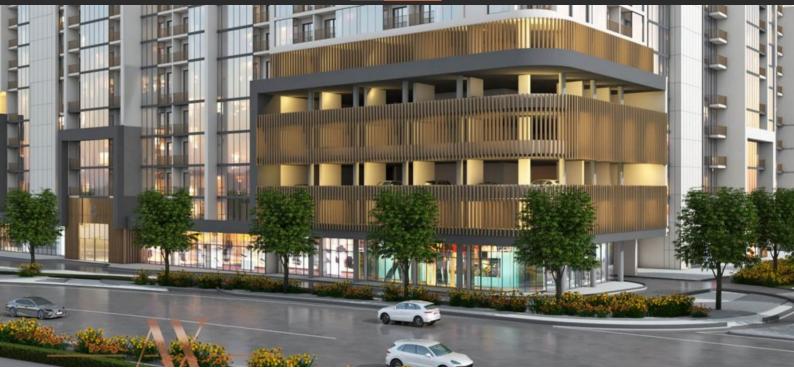

# APARTMENT 1 BEDROOM IN THE CREST, SOBHA HARTLAND (2159)

BTC 5.649

# **PARAMETERS**

City Dubai
Type Apartment
Development THE CREST
Living space 64 m²
Completion date IV quarter, 2025





### PROPERTY FEATURES

### **LOCATION**

- Close to shopping malls
   Close to the city centre
   Prestigious district
   Close to the horse riding school
- Close to international schools
   Great location
   Close to a river or promenade
   City view
- Panoramic view
   River view
   Beautiful view

## **FEATURES**

Roof terrace

### **INDOOR FACILITIES**

- Children's playroom
   Recreation area
   Fitness room
   Pilates and yoga room
- Covered parking

## **OUTDOOR FEATURES**

- Barbecue area
   CCTV
   Security
   Children's playground
- Landscaped garden
   Landscaped green area
   Community