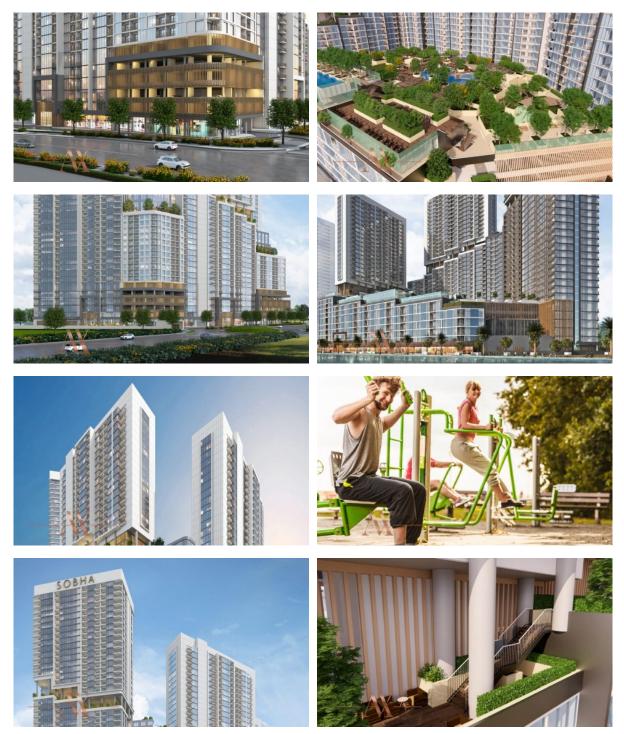

|

## FEATURES

Roof terrace

#### INDOOR FACILITIES

| Children's playroom | • | Recreation area | • | Fitness room | • | Pilates and yoga room |
|---------------------|---|-----------------|---|--------------|---|-----------------------|
| Covered parking     |   |                 |   |              |   |                       |

# OUTDOOR FEATURES

| • | Barbecue area     | • | CCTV                  | • | Security         | • | Children's playground |
|---|-------------------|---|-----------------------|---|------------------|---|-----------------------|
| • | Landscaped garden | • | Landscaped green area | • | Community garden | • | Garden                |
| • | Swimming pool     | • | Common area with pool | • | Shop             | • | Supermarket           |



#### PHOTO GALLERY