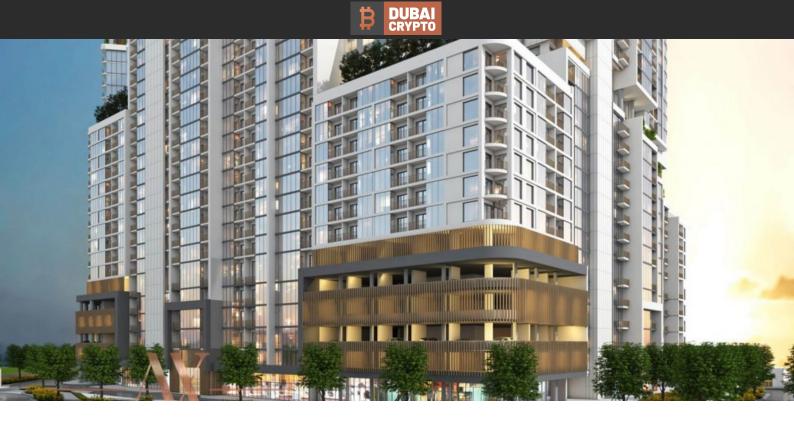

# APARTMENT 2 BEDROOMS IN THE CREST, SOBHA HARTLAND (2163) BTC 10.032

#### PARAMETERS

City Type Development Living space Completion date Dubai Apartment THE CREST 115 m<sup>2</sup> IV quarter, 2025

### **PROPERTY FEATURES**