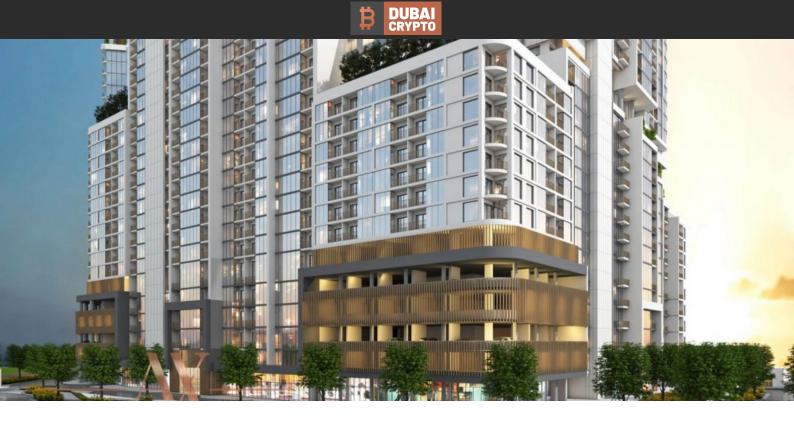

# APARTMENT 2 BEDROOMS IN THE CREST, SOBHA HARTLAND (2163)

BTC 10.347

# **PARAMETERS**

City Dubai
Type Apartment
Development THE CREST
Living space 115 m²
Completion date IV quarter, 2025

## PHOTO GALLERY