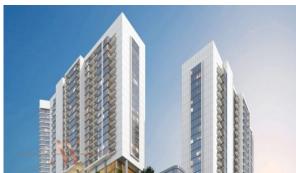

ment
Development THE CREST
Living space 115 m²
Completion date IV quarter, 2025





### PROPERTY FEATURES

### **LOCATION**

- Close to shopping malls
   Close to the city centre
   Prestigious district
   Close to the horse riding school
- Close to international schools
   Great location
   Close to a river or promenade
   City view
- Panoramic view
   River view
   Beautiful view

## **FEATURES**

Roof terrace

### **INDOOR FACILITIES**

- Children's playroom
   Recreation area
   Fitness room
   Pilates and yoga room
- Covered parking

## **OUTDOOR FEATURES**

- Barbecue area
   CCTV
   Security
   Children's playground
- Landscaped garden
   Landscaped green area
   Community garden
   Garden
- Swimming pool
   Common area with pool
   Shop
   Supermarket



## PHOTO GALLERY