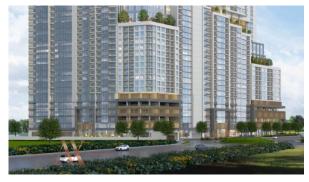

partment
Development THE CREST
Living space 115 m²
Completion date IV quarter, 2025





### PROPERTY FEATURES

### **LOCATION**

- Close to shopping malls
   Close to the city centre
   Prestigious district
   Close to the horse riding school
- Close to international schools
   Great location
   Close to a river or promenade
   City view
- Panoramic view
   River view
   Beautiful view

## **FEATURES**

Roof terrace

### **INDOOR FACILITIES**

- Children's playroom
   Recreation area
   Fitness room
   Pilates and yoga room
- Covered parking

## **OUTDOOR FEATURES**

- Barbecue area
   CCTV
   Security
   Children's playground
- Landscaped garden
   Landscaped green area
   Community garden
   Garden
- Swimming pool
   Common area with pool
   Shop
   Supermarket



## PHOTO GALLERY