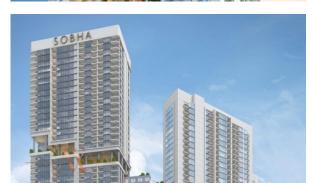

Development THE CREST
Living space 115 m²
Completion date IV quarter, 2025





### PROPERTY FEATURES

### **LOCATION**

- Close to shopping malls
   Close to the city centre
   Prestigious district
   Close to the horse riding school
- Close to international schools
   Great location
   Close to a river or promenade
   City view
- Panoramic view
   River view
   Beautiful view

## **FEATURES**

Roof terrace

### **INDOOR FACILITIES**

- Children's playroom
   Recreation area
   Fitness room
   Pilates and yoga room
- Covered parking

## **OUTDOOR FEATURES**

- Barbecue area
   CCTV
   Security
   Children's playground
- Landscaped garden
   Landscaped green area
   Community garden
   Garden
- Swimming pool
   Common area with pool
   Shop
   Supermarket



## PHOTO GALLERY