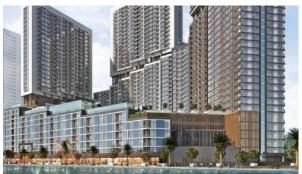

rtment
Development THE CREST
Living space 115 m²
Completion date IV quarter, 2025





### PROPERTY FEATURES

### **LOCATION**

- Close to shopping malls
   Close to the city centre
   Prestigious district
   Close to the horse riding school
- Close to international schools
   Great location
   Close to a river or promenade
   City view
- Panoramic view
   River view
   Beautiful view

## **FEATURES**

Roof terrace

### **INDOOR FACILITIES**

- Children's playroom
   Recreation area
   Fitness room
   Pilates and yoga room
- Covered parking

## **OUTDOOR FEATURES**

- Barbecue area
   CCTV
   Security
   Children's playground
- Landscaped garden
   Landscaped green area
   Community garden
   Garden
- Swimming pool
   Common area with pool
   Shop
   Supermarket



## PHOTO GALLERY