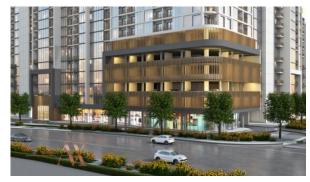

pe Apartment
Development THE CREST
Living space 115 m²
Completion date IV quarter, 2025





### PROPERTY FEATURES

### **LOCATION**

- Close to shopping malls
   Close to the city centre
   Prestigious district
   Close to the horse riding school
- Close to international schools
   Great location
   Close to a river or promenade
   City view
- Panoramic view
   River view
   Beautiful view

## **FEATURES**

Roof terrace

### **INDOOR FACILITIES**

- Children's playroom
   Recreation area
   Fitness room
   Pilates and yoga room
- Covered parking

## **OUTDOOR FEATURES**

- Barbecue area
   CCTV
   Security
   Children's playground
- Landscaped garden
   Landscaped green area
   Community garden
   Garden
- Swimming pool
   Common area with pool
   Shop
   Supermarket



## PHOTO GALLERY