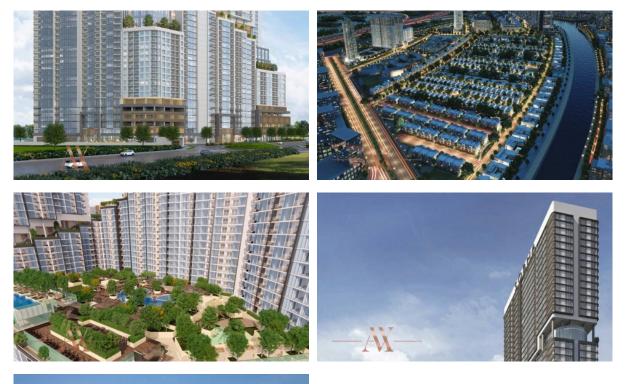

|

### FEATURES

Roof terrace

#### INDOOR FACILITIES

| Children's playroom | • | Recreation area | • | Fitness room | • | Pilates and yoga room |
|---------------------|---|-----------------|---|--------------|---|-----------------------|
| Covered parking     |   |                 |   |              |   |                       |

## OUTDOOR FEATURES

| • | Barbecue area     | • | CCTV                  | • | Security         | • | Children's playground |
|---|-------------------|---|-----------------------|---|------------------|---|-----------------------|
| • | Landscaped garden | • | Landscaped green area | • | Community garden | • | Garden                |
| • | Swimming pool     | • | Common area with pool | • | Shop             | • | Supermarket           |



### PHOTO GALLERY