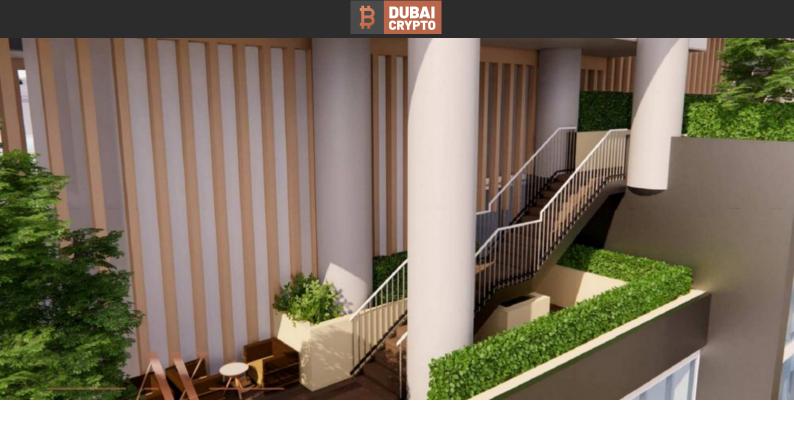

# APARTMENT 1 BEDROOM IN THE CREST, SOBHA HARTLAND (2369) BTC 5.620

#### PARAMETERS

City Type Development Living space Completion date Dubai Apartment THE CREST 64 m<sup>2</sup> IV quarter, 2025





#### **PROPERTY FEATURES**

## LOCATION

| • | Close to shopping malls        | • | Close to the city centre | • | Prestigious district          | • | Close to the horse riding school |
|---|--------------------------------|---|--------------------------|---|-------------------------------|---|----------------------------------|
| • | Close to international schools | • | Great location           | • | Close to a river or promenade | • | City view                        |
| • | Panoramic view                 | • | River view               | • | Beautiful view                |   |