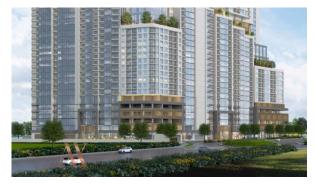

# APARTMENT 1 BEDROOM IN THE CREST, SOBHA HARTLAND (2370)

BTC 5.686

## **PARAMETERS**

City Dubai
Type Apartment
Development THE CREST
Living space 65 m²
Completion date IV quarter, 2025