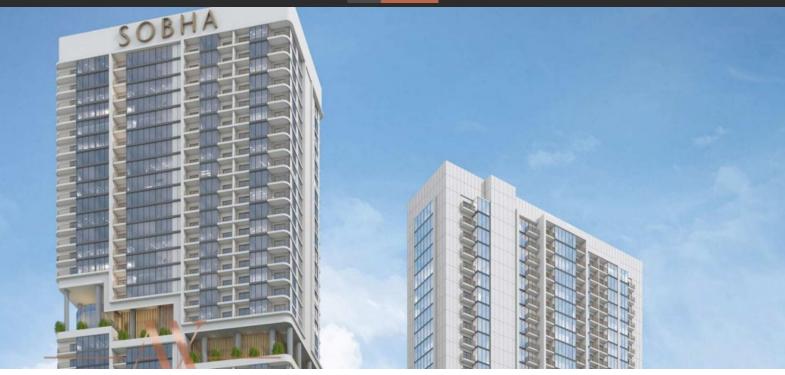

# APARTMENT 1 BEDROOM IN THE CREST, SOBHA HARTLAND (2370)

BTC 5.686

## **PARAMETERS**

City Dubai
Type Apartment
Development THE CREST
Living space 65 m²
Completion date IV quarter, 2025