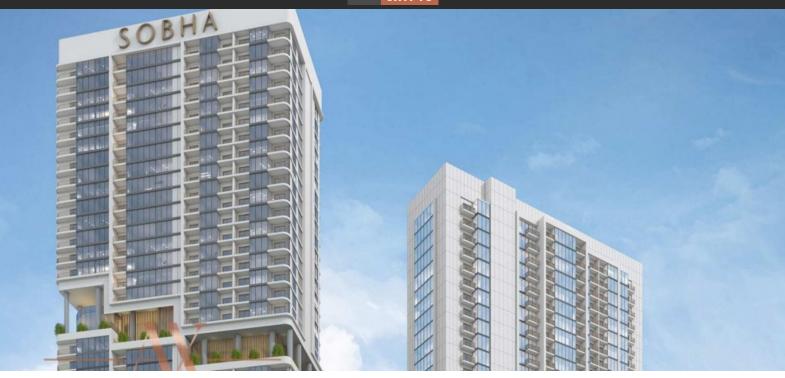

# APARTMENT 1 BEDROOM IN THE CREST, SOBHA HARTLAND (2370)

BTC 5.765

## **PARAMETERS**

City Dubai
Type Apartment
Development THE CREST
Living space 65 m²
Completion date IV quarter, 2025





#### PROPERTY FEATURES

#### **LOCATION**

Close to shopping malls
 Close to the city centre

Prestigious district

Close to the horse riding school

Close to international schools

Great location

Close to a river or promenade

City view

Panoramic view

River view

Beautiful view

## **FEATURES**

Several bathrooms

Roof terrace

#### **INDOOR FACILITIES**

· Children's playroom

Recreation area

Fitness room

Pilates and yoga room

· Covered parking

### **OUTDOOR FEATURES**

Barbecue area

CCTV

Security

Children's playground

Landscaped garden

Landscaped green area

Community garden

Garden