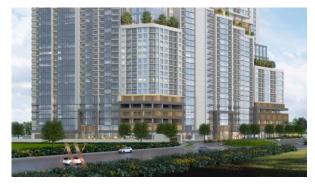

METERS**

City Dubai
Type Apartment
Development THE CREST
Living space 65 m²
Completion date IV quarter, 2025





#### PROPERTY FEATURES

#### **LOCATION**

Close to shopping malls
 Close to the city centre

Prestigious district

Close to the horse riding school

Close to international schools

Great location

Close to a river or promenade

City view

Panoramic view

River view

Beautiful view

## **FEATURES**

Several bathrooms

Roof terrace

#### **INDOOR FACILITIES**

· Children's playroom

Recreation area

Fitness room

Pilates and yoga room

· Covered parking

### **OUTDOOR FEATURES**

Barbecue area

CCTV

Security

Children's playground

Landscaped garden

Landscaped green area

Community garden

Garden

· Swimming pool

Common area with pool

Shop

Supermarket



## PHOTO GALLERY