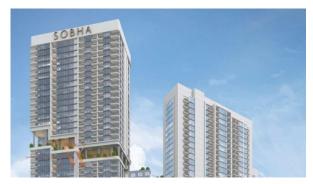

# APARTMENT 2 BEDROOMS IN THE CREST, SOBHA HARTLAND (2371)

BTC 10.458

## **PARAMETERS**

City Dubai
Type Apartment
Development THE CREST
Living space 115 m²
Completion date IV quarter, 2025