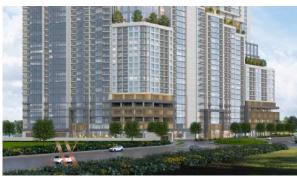

## **PARAMETERS**

City Dubai
Type Apartment
Development THE CREST
Living space 115 m²
Completion date IV quarter, 2025

#### **LOCATION**

Close to shopping malls
 Close to the city centre

Prestigious district

Close to the horse riding school

Close to international schools

Great location

Close to a river or promenade

City view

Panoramic view

River view

Beautiful view