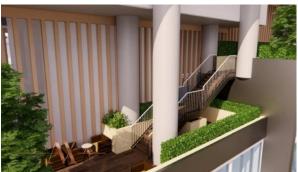

S**

City Dubai
Type Apartment
Development THE CREST
Living space 115 m²
Completion date IV quarter, 2025





#### PROPERTY FEATURES

#### **LOCATION**

Close to shopping malls
 Close to the city centre

Prestigious district

Close to the horse riding school

Close to international schools

Great location

Close to a river or promenade

City view

Panoramic view

River view

Beautiful view

## **FEATURES**

Several bathrooms

Roof terrace

#### **INDOOR FACILITIES**

· Children's playroom

Recreation area

Fitness room

Pilates and yoga room

Covered parking

### **OUTDOOR FEATURES**

Barbecue area

CCTV

Security

Children's playground

Landscaped garden

Landscaped green area

Community garden

Garden

· Swimming pool

Common area with pool

Shop

Supermarket



## PHOTO GALLERY