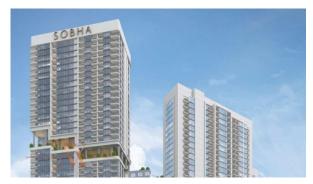

# APARTMENT 2 BEDROOMS IN THE CREST, SOBHA HARTLAND (2371)

BTC 10.289

## **PARAMETERS**

City Dubai
Type Apartment
Development THE CREST
Living space 115 m²
Completion date IV quarter, 2025