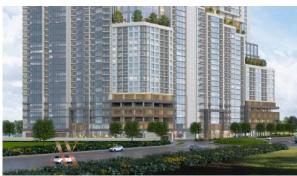

*

City Dubai
Type Apartment
Development THE CREST
Living space 115 m²
Completion date IV quarter, 2025





#### PROPERTY FEATURES

#### **LOCATION**

Close to shopping malls
 Close to the city centre

Prestigious district

Close to the horse riding school

Close to international schools

Great location

Close to a river or promenade

City view

Panoramic view

River view

Beautiful view

## **FEATURES**

Several bathrooms

Roof terrace

#### **INDOOR FACILITIES**

· Children's playroom

Recreation area

Fitness room

Pilates and yoga room

Covered parking

### **OUTDOOR FEATURES**

Barbecue area

CCTV

Security

Children's playground

Landscaped garden

Landscaped green area

Community garden

Garden

· Swimming pool

Common area with pool

Shop

Supermarket



## PHOTO GALLERY