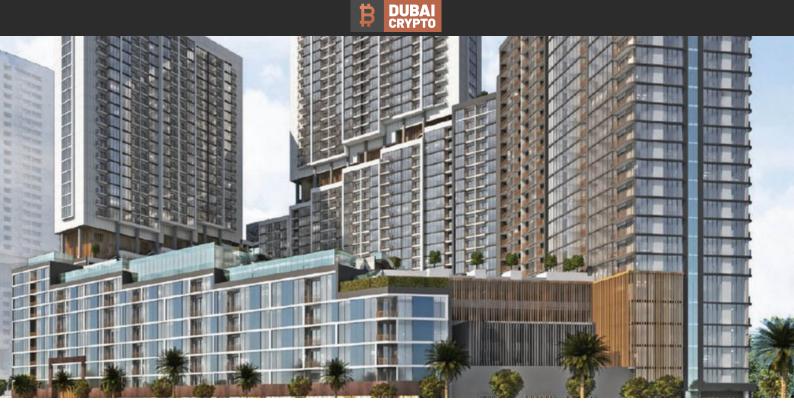

# APARTMENT 3 BEDROOMS IN THE CREST, SOBHA HARTLAND (4110) BTC 12.377

#### PARAMETERS

City Type Development Living space Completion date Dubai Apartment THE CREST 144 m<sup>2</sup> IV quarter, 2025

## LOCATION

| •        | Close to shopping malls        | • | Close to the city centre | • | Prestigious district          | • | Close to the horse riding school |  |  |
|----------|--------------------------------|---|--------------------------|---|-------------------------------|---|----------------------------------|--|--|
| ۰        | Close to international schools | • | Great location           | ٠ | Close to a river or promenade | • | City view                        |  |  |
| •        | Panoramic view                 | • | River view               | • | Beautiful view                |   |                                  |  |  |
| FEATURES |                                |   |                          |   |                               |   |                                  |  |  |
|          |                                |   |                          |   |                               |   |                                  |  |  |
| •        | Several bathrooms              | • | Roof terrace             |   |                               |   |                                  |  |  |