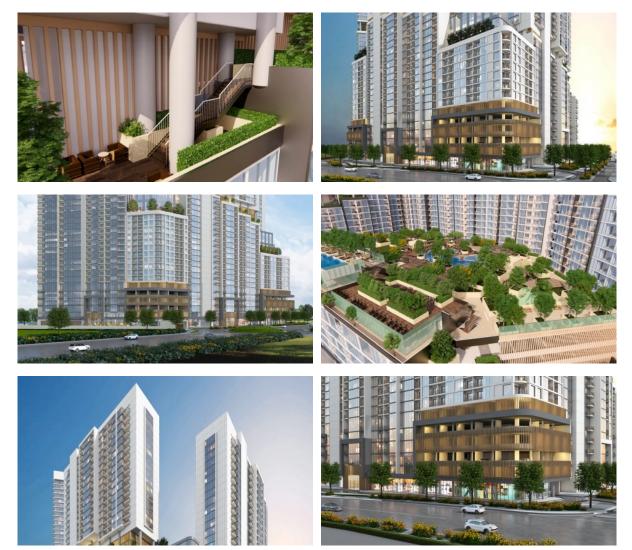

|   |                               |   |                                  |  |  |
| •        | Several bathrooms              | • | Roof terrace             |   |                               |   |                                  |  |  |

 Recreation area • Children's playroom Fitness room Pilates and yoga room Covered parking

# OUTDOOR FEATURES

•

| • | Barbecue area     | • | CCTV                  | • | Security         | • | Children's playground |
|---|-------------------|---|-----------------------|---|------------------|---|-----------------------|
| • | Landscaped garden | • | Landscaped green area | • | Community garden | ۰ | Garden                |
| • | Swimming pool     | • | Common area with pool | • | Shop             | • | Supermarket           |



## PHOTO GALLERY