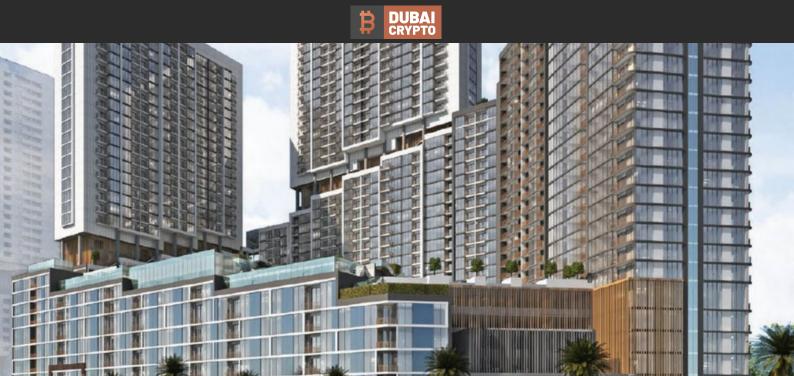

# APARTMENT 3 BEDROOMS IN THE CREST, SOBHA HARTLAND (4110)

BTC 12.380

## **PARAMETERS**

City Dubai
Type Apartment
Development THE CREST
Living space 144 m²
Completion date IV quarter, 2025

#### **LOCATION**

Close to shopping malls
 Close to the city centre

Prestigious district

Close to the horse riding school

Close to international schools

Great location

Close to a river or promenade

City view

Panoramic view

River view

Beautiful view