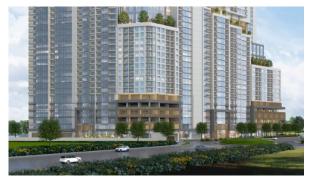

# APARTMENT 3 BEDROOMS IN THE CREST, SOBHA HARTLAND (4110)

BTC 12.380

## **PARAMETERS**

City Dubai
Type Apartment
Development THE CREST
Living space 144 m²
Completion date IV quarter, 2025

#### **LOCATION**

Close to shopping malls
 Close to the city centre

Prestigious district

Close to the horse riding school

Close to international schools

Great location

Close to a river or promenade

City view