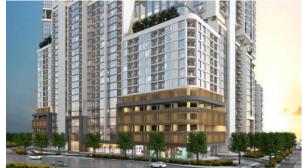

# APARTMENT 3 BEDROOMS IN THE CREST, SOBHA HARTLAND (4110)

BTC 12.380

## **PARAMETERS**

City Dubai
Type Apartment
Development THE CREST
Living space 144 m²
Completion date IV quarter, 2025

#### **LOCATION**

Close to shopping malls
 Close to the city centre

Prestigious district

Close to the horse riding school

Close to international schools

Great location

Close to a river or promenade

City view