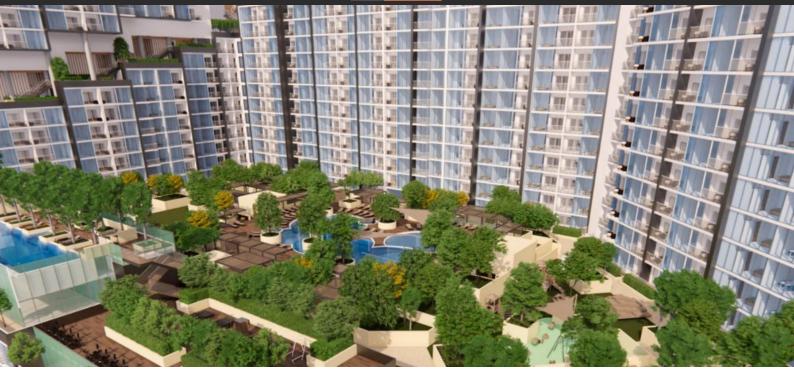

## **OUTDOOR FEATURES**

- Barbecue area
   CCTV
   Security
   Children's playground
- Landscaped garden
   Landscaped green area
   Community garden
   Garden
- Swimming pool
   Common area with pool
   Shop
   Supermarket

## **FEATURES**

Roof terrace

#### **INDOOR FACILITIES**

- Children's playroom
   Recreation area
   Fitness room
   Pilates and yoga room
- Covered parking