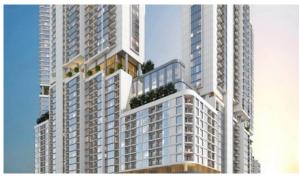

rtment
Development THE CREST
Living space 100 m²
Completion date IV quarter, 2025





#### PROPERTY FEATURES

#### **LOCATION**

- Close to shopping malls
   Close to the city centre
   Prestigious district
   Close to the horse riding school
- Close to international schools
   Great location
   Close to a river or promenade
   City view
- Panoramic view
   River view
   Beautiful view

## **FEATURES**

Roof terrace

#### **INDOOR FACILITIES**

- Children's playroom
   Recreation area
   Fitness room
   Pilates and yoga room
- Covered parking

## **OUTDOOR FEATURES**

- Barbecue area
   CCTV
   Security
   Children's playground
- Landscaped garden
   Landscaped green area
   Community garden
   Garden
- Swimming pool
   Common area with pool
   Shop
   Supermarket



# PHOTO GALLERY