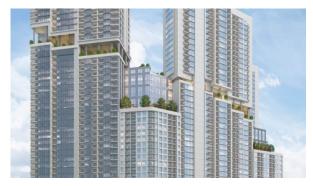

Apartment
Development THE CREST
Living space 100 m²
Completion date IV quarter, 2025





#### PROPERTY FEATURES

#### **LOCATION**

- Close to shopping malls
   Close to the city centre
   Prestigious district
   Close to the horse riding school
- Close to international schools
   Great location
   Close to a river or promenade
   City view
- Panoramic view
   River view
   Beautiful view

## **FEATURES**

Roof terrace

#### **INDOOR FACILITIES**

- Children's playroom
   Recreation area
   Fitness room
   Pilates and yoga room
- Covered parking

## **OUTDOOR FEATURES**

- Barbecue area
   CCTV
   Security
   Children's playground
- Landscaped garden
   Landscaped green area
   Community garden
   Garden
- Swimming pool
   Common area with pool
   Shop
   Supermarket



# PHOTO GALLERY