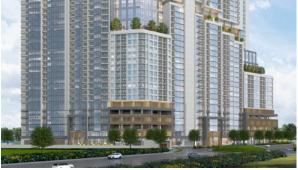

partment
Development THE CREST
Living space 100 m²
Completion date IV quarter, 2025





#### PROPERTY FEATURES

#### **LOCATION**

- Close to shopping malls
   Close to the city centre
   Prestigious district
   Close to the horse riding school
- Close to international schools
   Great location
   Close to a river or promenade
   City view
- Panoramic view
   River view
   Beautiful view

## **FEATURES**

Roof terrace

#### **INDOOR FACILITIES**

- Children's playroom
   Recreation area
   Fitness room
   Pilates and yoga room
- Covered parking

## **OUTDOOR FEATURES**

- Barbecue area
   CCTV
   Security
   Children's playground
- Landscaped garden
   Landscaped green area
   Community garden
   Garden
- Swimming pool
   Common area with pool
   Shop
   Supermarket



# PHOTO GALLERY