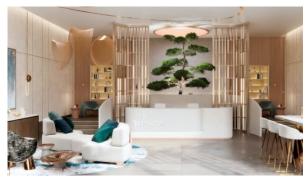

APARTMENT 1 ROOM IN THE CRESTMARK APARTMENTS, BUSINESS BAY (5664)

BTC 6.192

## **PARAMETERS**

City Dubai
Type Apartment
Development THE CRESTMARK
APARTMENTS

Rooms Studio
Living space 46 m²
To sea 6000 m
To city center 2500 m





#### PROPERTY FEATURES

### **LOCATION**

- Close to the bus stop
- Close to shopping malls
- Close to schools
- · Close to the kindergarten

- Prestigious district
- Close to a river or promenade •
- City view
- Street view

- River view
- Beautiful view

### **FEATURES**

- Panoramic windows
- Panoramic glazing
- Balcony

Terrace

- Air Conditioners
- Premium class
- New development project

#### **OUTDOOR FEATURES**

- Landscaped garden
- Landscaped green area
- Transport accessibility
- Social and commercial facilities

• Car park



# PHOTO GALLERY