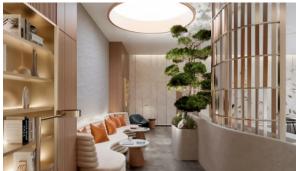

# APARTMENT 1 ROOM IN THE CRESTMARK APARTMENTS, BUSINESS BAY (5664)

BTC 6.192

## **PARAMETERS**

City Dubai
Type Apartment
Development THE CRESTMARK
APARTMENTS

Rooms Studio
Living space 46 m²
To sea 6000 m
To city center 2500 m





#### PROPERTY FEATURES

### **LOCATION**

- Close to the bus stop
- Close to shopping malls
- Close to schools
- · Close to the kindergarten

- Prestigious district
- Close to a river or promenade •
- City view
- Street view

- River view
- Beautiful view

### **FEATURES**

- Panoramic windows
- Panoramic glazing
- Balcony

Terrace

- Air Conditioners
- Premium class
- New development project

#### **OUTDOOR FEATURES**

- Landscaped garden
- Landscaped green area
- Transport accessibility
- Social and commercial facilities

• Car park



# PHOTO GALLERY