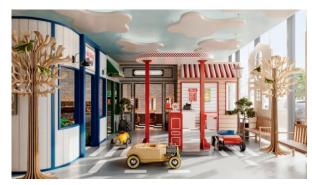

# APARTMENT 1 ROOM IN THE CRESTMARK APARTMENTS, BUSINESS BAY (5664)

BTC 6.192

## **PARAMETERS**

City Dubai
Type Apartment
Development THE CRESTMARK
APARTMENTS

Rooms Studio
Living space 46 m²
To sea 6000 m
To city center 2500 m





#### PROPERTY FEATURES

### **LOCATION**

- Close to the bus stop
- Close to shopping malls
- Close to schools
- · Close to the kindergarten

- Prestigious district
- Close to a river or promenade •
- City view
- Street view

- River view
- Beautiful view

### **FEATURES**

- Panoramic windows
- Panoramic glazing
- Balcony

Terrace

- Air Conditioners
- Premium class
- New development project

#### **OUTDOOR FEATURES**

- Landscaped garden
- Landscaped green area
- Transport accessibility
- Social and commercial facilities

• Car park



# PHOTO GALLERY