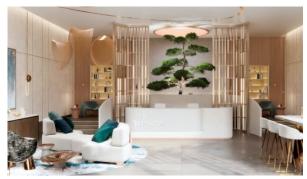

APARTMENT 1 ROOM IN THE CRESTMARK APARTMENTS, BUSINESS BAY (5664)

BTC 6.336

## **PARAMETERS**

City Dubai
Type Apartment
Development THE CRESTMARK
APARTMENTS

Rooms Studio
Living space 46 m²
To sea 6000 m
To city center 2500 m





#### PROPERTY FEATURES

### **LOCATION**

- Close to the bus stop
- Close to shopping malls
- Close to schools
- · Close to the kindergarten

- Prestigious district
- Close to a river or promenade •
- City view
- Street view

- River view
- Beautiful view

### **FEATURES**

- Panoramic windows
- Panoramic glazing
- Balcony

Terrace

- Air Conditioners
- Premium class
- New development project

#### **OUTDOOR FEATURES**

- Landscaped garden
- Landscaped green area
- Transport accessibility
- Social and commercial facilities

• Car park



# PHOTO GALLERY