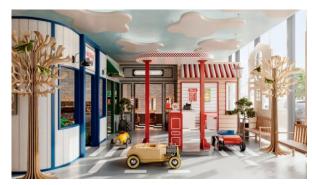

# APARTMENT 1 ROOM IN THE CRESTMARK APARTMENTS, BUSINESS BAY (5664)

BTC 6.336

## **PARAMETERS**

City Dubai
Type Apartment
Development THE CRESTMARK
APARTMENTS

Rooms Studio
Living space 46 m²
To sea 6000 m
To city center 2500 m





#### PROPERTY FEATURES

### **LOCATION**

- Close to the bus stop
- Close to shopping malls
- Close to schools
- · Close to the kindergarten

- Prestigious district
- Close to a river or promenade •
- City view
- Street view

- River view
- Beautiful view

### **FEATURES**

- Panoramic windows
- Panoramic glazing
- Balcony

Terrace

- Air Conditioners
- Premium class
- New development project

#### **OUTDOOR FEATURES**

- Landscaped garden
- Landscaped green area
- Transport accessibility
- Social and commercial facilities

• Car park



# PHOTO GALLERY