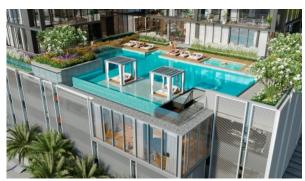

RTMENT 1 ROOM IN THE CRESTMARK APARTMENTS, BUSINESS BAY (5664)

BTC 6.336

## **PARAMETERS**

City Dubai
Type Apartment
Development THE CRESTMARK
APARTMENTS

Rooms Studio
Living space 46 m²
To sea 6000 m
To city center 2500 m





#### PROPERTY FEATURES

### **LOCATION**

- Close to the bus stop
- Close to shopping malls
- Close to schools
- · Close to the kindergarten

- Prestigious district
- Close to a river or promenade •
- City view
- Street view

- River view
- Beautiful view

### **FEATURES**

- Panoramic windows
- Panoramic glazing
- Balcony

Terrace

- Air Conditioners
- Premium class
- New development project

#### **OUTDOOR FEATURES**

- Landscaped garden
- Landscaped green area
- Transport accessibility
- Social and commercial facilities

• Car park



# PHOTO GALLERY