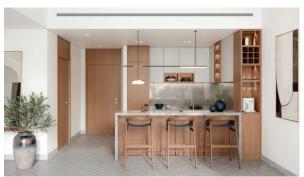

PARTMENT 1 ROOM IN THE CRESTMARK APARTMENTS, BUSINESS BAY (5664)

BTC 6.336

## **PARAMETERS**

City Dubai
Type Apartment
Development THE CRESTMARK
APARTMENTS

Rooms Studio
Living space 46 m²
To sea 6000 m
To city center 2500 m





#### PROPERTY FEATURES

### **LOCATION**

- Close to the bus stop
- Close to shopping malls
- Close to schools
- · Close to the kindergarten

- Prestigious district
- Close to a river or promenade •
- City view
- Street view

- River view
- Beautiful view

### **FEATURES**

- Panoramic windows
- Panoramic glazing
- Balcony

Terrace

- Air Conditioners
- Premium class
- New development project

#### **OUTDOOR FEATURES**

- Landscaped garden
- Landscaped green area
- Transport accessibility
- Social and commercial facilities

• Car park



# PHOTO GALLERY