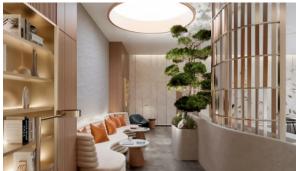

# APARTMENT 1 ROOM IN THE CRESTMARK APARTMENTS, BUSINESS BAY (5664)

BTC 6.336

## **PARAMETERS**

City Dubai
Type Apartment
Development THE CRESTMARK
APARTMENTS

Rooms Studio
Living space 46 m²
To sea 6000 m
To city center 2500 m





#### PROPERTY FEATURES

### **LOCATION**

- Close to the bus stop
- Close to shopping malls
- Close to schools
- · Close to the kindergarten

- Prestigious district
- Close to a river or promenade •
- City view
- Street view

- River view
- Beautiful view

### **FEATURES**

- Panoramic windows
- Panoramic glazing
- Balcony

Terrace

- Air Conditioners
- Premium class
- New development project

#### **OUTDOOR FEATURES**

- Landscaped garden
- Landscaped green area
- Transport accessibility
- Social and commercial facilities

• Car park



# PHOTO GALLERY