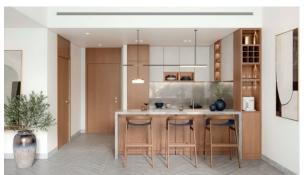

PARTMENT 1 ROOM IN THE CRESTMARK APARTMENTS, BUSINESS BAY (5665)

BTC 5.805

## **PARAMETERS**

City Dubai
Type Apartment
Development THE CRESTMARK
APARTMENTS

Rooms Studio
Living space 50 m²
To sea 6000 m
To city center 2500 m





#### PROPERTY FEATURES

### **LOCATION**

- Close to the bus stop
- Close to shopping malls
- Close to schools
- · Close to the kindergarten

- Prestigious district
- Close to a river or promenade •
- City view
- Street view

- River view
- Beautiful view

### **FEATURES**

- Panoramic windows
- Panoramic glazing
- Balcony

Terrace

- Air Conditioners
- Premium class
- New development project

#### **OUTDOOR FEATURES**

- Landscaped garden
- Landscaped green area
- Transport accessibility
- Social and commercial facilities

• Car park



# PHOTO GALLERY