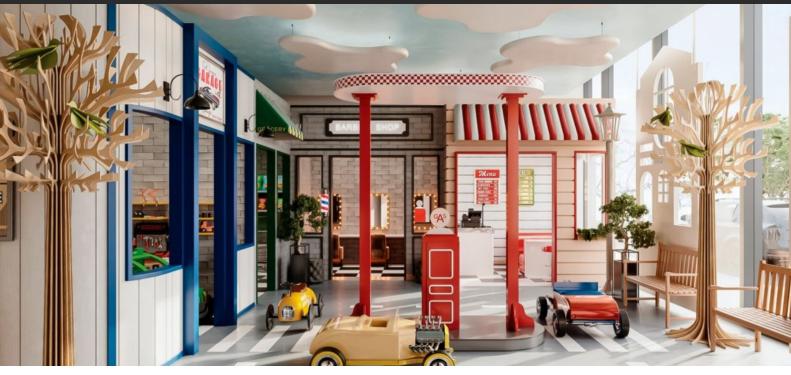

# APARTMENT 1 ROOM IN THE CRESTMARK APARTMENTS, BUSINESS BAY (5665)

BTC 5.805

## **PARAMETERS**

City Dubai
Type Apartment
Development THE CRESTMARK
APARTMENTS

Rooms Studio
Living space 50 m²
To sea 6000 m
To city center 2500 m





#### PROPERTY FEATURES

### **LOCATION**

- Close to the bus stop
- Close to shopping malls
- Close to schools
- · Close to the kindergarten

- Prestigious district
- Close to a river or promenade •
- City view
- Street view

- River view
- Beautiful view

### **FEATURES**

- Panoramic windows
- Panoramic glazing
- Balcony

Terrace

- Air Conditioners
- Premium class
- New development project

#### **OUTDOOR FEATURES**

- Landscaped garden
- Landscaped green area
- Transport accessibility
- Social and commercial facilities

• Car park



# PHOTO GALLERY