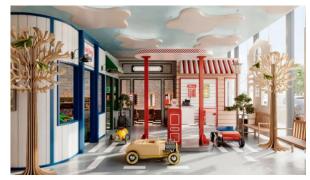

# APARTMENT 1 BEDROOM IN THE CRESTMARK APARTMENTS, BUSINESS BAY (5666)

BTC 11.452

## **PARAMETERS**

City Dubai
Type Apartment
Development THE CRESTMARK
APARTMENTS

Living space 98 m²
To sea 6000 m
To city center 2500 m





#### PROPERTY FEATURES

### **LOCATION**

- Close to the bus stop
- Close to shopping malls
- Close to schools
- · Close to the kindergarten

- Prestigious district
- Close to a river or promenade •
- City view
- Street view

- River view
- Beautiful view

### **FEATURES**

- Panoramic windows
- Panoramic glazing
- Balcony

Terrace

- Air Conditioners
- Premium class
- New development project

#### **OUTDOOR FEATURES**

- Landscaped garden
- Landscaped green area
- Transport accessibility
- Social and commercial facilities

• Car park



# PHOTO GALLERY