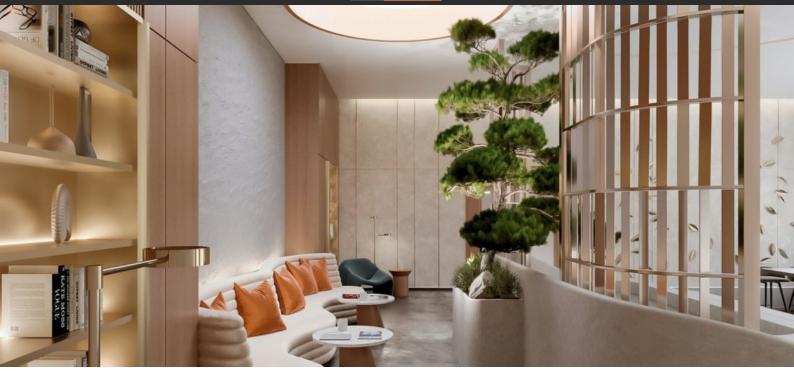

# APARTMENT 1 BEDROOM IN THE CRESTMARK APARTMENTS, BUSINESS BAY (5666)

BTC 11.452

## **PARAMETERS**

City Dubai
Type Apartment
Development THE CRESTMARK
APARTMENTS

Living space 98 m²
To sea 6000 m
To city center 2500 m





#### PROPERTY FEATURES

### **LOCATION**

- Close to the bus stop
- Close to shopping malls
- Close to schools
- · Close to the kindergarten

- Prestigious district
- Close to a river or promenade •
- City view
- Street view

- River view
- Beautiful view

### **FEATURES**

- Panoramic windows
- Panoramic glazing
- Balcony

Terrace

- Air Conditioners
- Premium class
- New development project

#### **OUTDOOR FEATURES**

- Landscaped garden
- Landscaped green area
- Transport accessibility
- Social and commercial facilities

• Car park



# PHOTO GALLERY